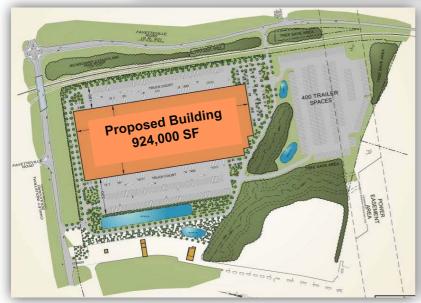

land Empire, CA | 1,450              |
| Stockton Land                       | Stockton, CA      | 1,200              |
| Oakley Distribution Center          | Atlanta, GA       | 924                |
| Covington Land                      | Gouldsboro, PA    | 502                |
| First Grand Parkway Commerce Center | Houston, TX       | 676                |
| First San Michelle Logistics Center | Inland Empire, CA | 189                |
| Totals                              |                   | 6,441              |

# Rockdale Land Nashville, TN – Up to 1.5 MSF









# First Nandina Logistics Center Inland Empire, CA - Up to 1.45 MSF











# **First Nandina Logistics Center**



# Stockton Land Stockton, CA – 1.2 MSF









# First Park Fairburn Atlanta, GA – 924,000 SF









# Covington Land Covington, PA – 502,000 SF







# First Grand Parkway Commerce Center Houston, TX – 676,000 SF









## **First Grand Parkway Commerce Center**



# First San Michelle Logistics Center Inland Empire, CA – 189,000 SF











# First San Michelle Logistics Center





# **2014 Placed In Service Developments**

| Name                                | Market        | Total<br>Investment | SF        | \$/SF | Estimated<br>Yield<br>(GAAP) | %<br>Occupancy |
|-------------------------------------|---------------|---------------------|-----------|-------|------------------------------|----------------|
| First Logistics Center @ I-83       | Central PA    | \$35.4M             | 708,000   | \$50  | 8.4%                         | 100%           |
| First Bandini Logisti