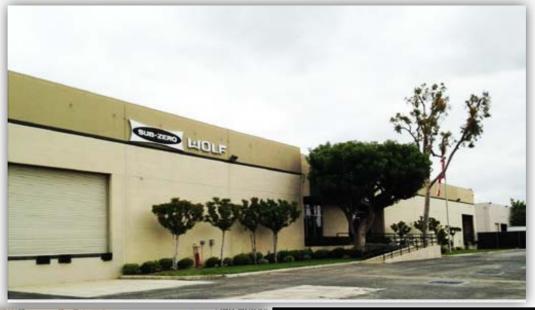

# Development Execution First 36 Logistics Center @ Moreno Valley

#### **Summary**

Square Feet: 555,670

Investment: \$33.1M / \$60/SF

Estimated Yield<sup>(1)</sup>: 7.0%

Completed: 2Q14