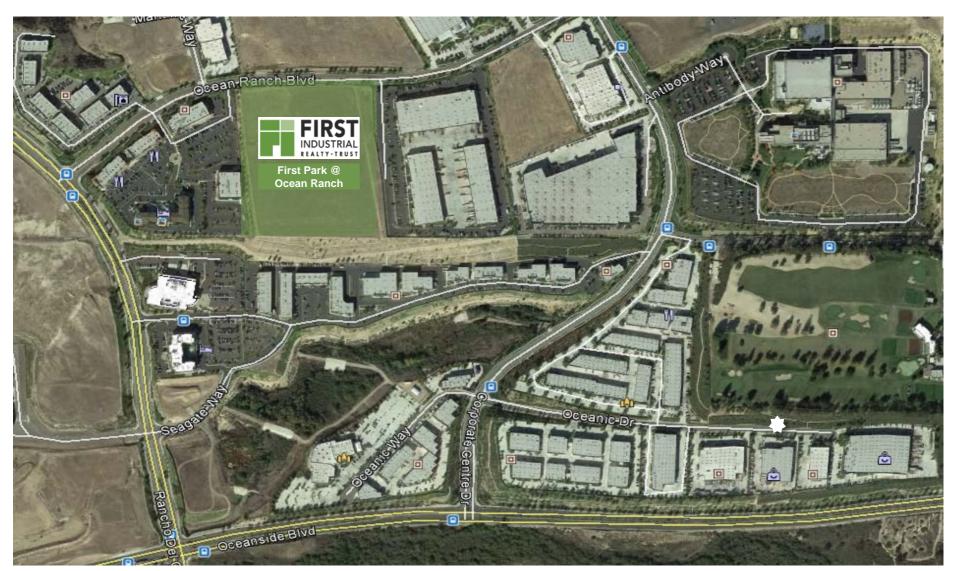

# **New Development – In Process**

| Name                                      | Market        | SF        | Total<br>Investment | \$/SF | Estimated<br>Yield<br>(GAAP) | %<br>Leased | Estimated<br>Completion |
|-------------------------------------------|---------------|-----------|---------------------|-------|------------------------------|-------------|-------------------------|
| First Northwest Commerce<br>Center        | Houston       | 351,672   | \$19.7M             | \$56  | 8.3%                         | 78%         | Completed 4Q14          |
| Interstate North Business Park II         | Minneapolis   | 142,290   | \$10.7M             | \$75  | 6.8%                         | 50%         | Completed<br>4Q14       |
| First Arlington Commerce<br>Center @ I-20 | Dallas        | 153,187   | \$9.5M              | \$62  | 6.4%                         | 41%         | 3Q15                    |
| First 33 Commerce<br>Center               | Eastern PA    | 584,760   | \$43.8M             | \$75  | 6.4%                         | 0%          | 4Q15                    |
| First Park @ Ocean Ranch                  | S. California | 237,276   | \$27.5M             | \$116 | 6.7%                         | 0%          | 4Q15                    |
| First Park Tolleson                       | Arizona       | 386,100   | \$21.5M             | \$55  | 7.8%                         | 44%         | 1Q16                    |
| Subtotal/Average                          |               | 1,855,285 | \$132.7M            | \$72  | 7.0%                         | 31%         |                         |