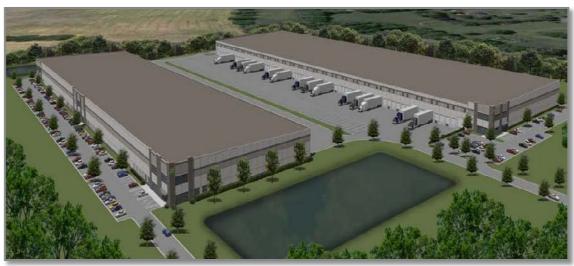

# New Development Opportunity First Park 94 – Southeast Wisconsin

#### **Summary**

Building 1 SF 600,539

Building 1 Completion By: 2Q16

Developable to 4.6 MSF 150K SF to 1.5 MSF