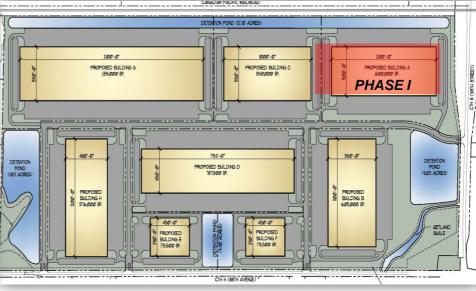

# New Development Opportunity First Arlington Commerce Center II @ I-20 Dallas, TX – Up to 302,000 SF

## First Arlington Commerce Center @ I-20

#### **Summary**

Square Feet: 153,187

Estimated \$9.5M / \$62/SF Investment:

Estimated Yield<sup>(1)</sup>: 6.4%

Completion By: 3Q15