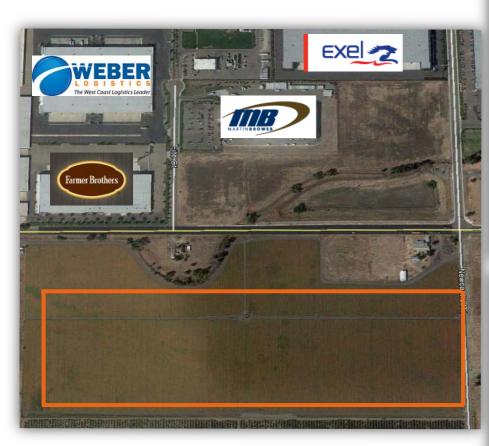

# New Development Opportunity First Arlington Commerce Center II @ I-20 Dallas, TX – Up to 302,000 SF