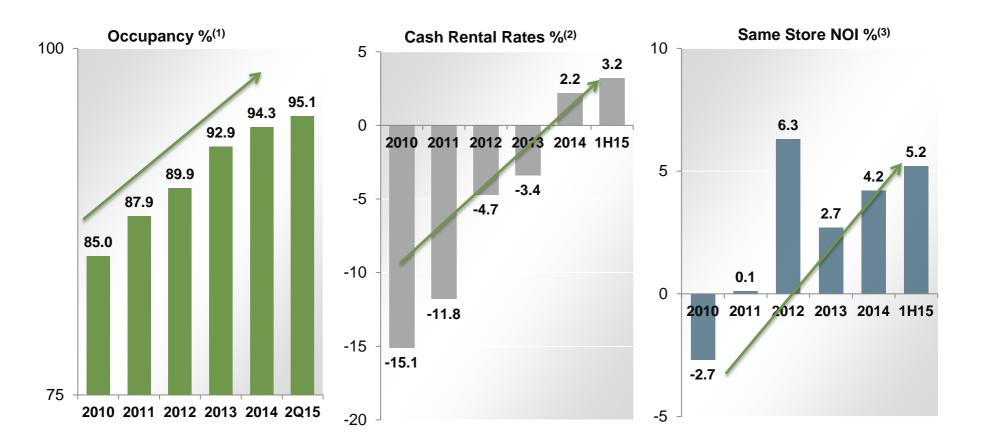

## **Key Portfolio Cash Flow Metrics**

Reflects FR execution and improved market fundamentals

<sup>(1)</sup> Period End.

<sup>(2)</sup> Period Average.

<sup>(3)</sup> End of year population. Excludes one-time restoration fee in 2014 and lease termination fees for all periods.