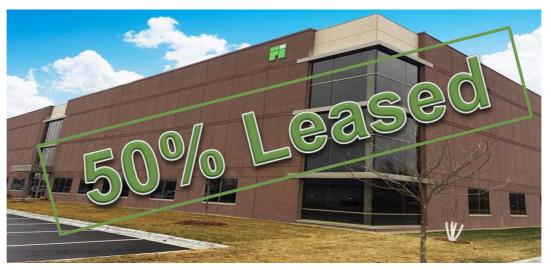

### **Interstate North Business Park II**

#### **Summary**

Square Feet: 142,290

Estimated \$10.7M / \$75/SF

Estimated Yield<sup>(1)</sup>: 6.8%

Completed: 4Q14

# **New Development – In Process**

| Name                                      | Market        | SF        | Total<br>Investment | \$/SF | Estimated<br>Yield<br>(GAAP) | %<br>Leased | Estimated<br>Completion |
|-------------------------------------------|---------------|-----------|---------------------|-------|------------------------------|-------------|-------------------------|
| First Northwest Commerce<br>Center        | Houston       | 351,672   | \$19.7M             | \$56  | 8.3%                         | 78%         | Completed 4Q14          |
| Interstate North Business Park II         | Minneapolis   | 142,290   | \$10.7M             | \$75  | 6.8%                         | 50%         | Completed<br>4Q14       |
| First Arlington Commerce<br>Center @ I-20 | Dallas        | 153,187   | \$9.5M              | \$62  | 6.4%                         | 41%         | 3Q15                    |
| First 33 Commerce<br>Center               | Eastern PA    | 584,760   | \$43.8M             | \$75  | 6.4%                         | 0%          | 4Q15                    |
| First Park @ Ocean Ranch                  | S. California | 237,276   | \$27.5M             | \$116 | 6.7%                         | 0%          | 4Q15                    |
| First Park Tolleson                       | Arizona       | 386,100   | \$21.5M             | \$55  | 7.8%                         | 44%         | 1Q16                    |
| Subtotal/Average                          |               | 1,855,285 | \$132.7M            | \$72  | 7.0%                         | 31%         |                         |