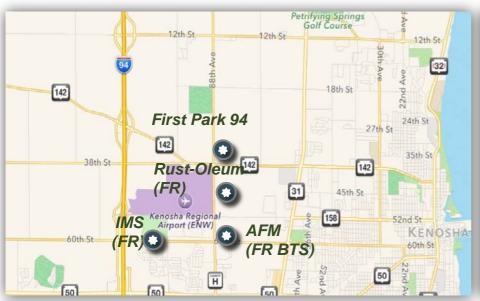

# New Development Opportunity First Park 94 – Southeast Wisconsin

#### **Summary**

Building 1 SF 600,539

Building 1 Completion By: 2Q16

Developable to 4.6 MSF 150K SF to 1.5 MSF