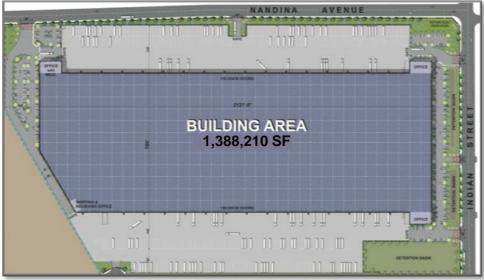

|--------------------|
| Rockdale Land                       | Nashville, TN     | 1,500              |
| First Nandina Logistics Center      | Inland Empire, CA | 1,450              |
| Stockton Land                       | Stockton, CA      | 1,200              |
| Oakley Distribution Center          | Atlanta, GA       | 924                |
| Covington Land                      | Gouldsboro, PA    | 502                |
| First Grand Parkway Commerce Center | Houston, TX       | 676                |
| First San Michelle Logistics Center | Inland Empire, CA | 189                |
| Totals                              |                   | 6,441              |

# Rockdale Land Nashville, TN – Up to 1.5 MSF









# First Nandina Logistics Center Inland Empire, CA - Up to 1.45 MSF











# **First Nandina Logistics Center**



# Stockton Land Stockton, CA – 1.2 MSF









# First Park Fairburn Atlanta, GA – 924,000 SF









# Covington Land Covington, PA – 502,000 SF







# First Grand Parkway Commerce Center Houston, TX – 676,000 SF









## **First Grand Parkway Commerce Center**



# First San Michelle Logistics Center Inland Empire, CA – 189,000 SF











# First San Michelle Logistics Center





# **2014 Placed In Service Developments**

| Name                                | Market        | Total<br>Investment | SF        | \$/SF | Estimated<br>Yield<br>(GAAP) | %<br>Occupancy |
|-------------------------------------|---------------|---------------------|-----------|-------|------------------------------|----------------|
| First Logistics Cente