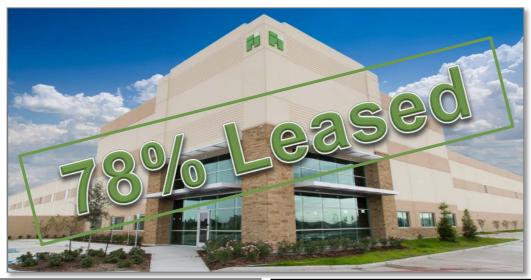

### **First Northwest Commerce Center**

#### **Summary**

Square Feet: 351,672

Estimated Investment: \$19.7M / \$56/SF

Estimated Yield<sup>(1)</sup>: 8.3%

Completed: 4Q14

# **New Development – In Process**

| Name                                      | Market        | SF        | Total<br>Investment | \$/SF | Estimated<br>Yield<br>(GAAP) | %<br>Leased | Estimated<br>Completion |
|-------------------------------------------|---------------|-----------|---------------------|-------|------------------------------|-------------|-------------------------|
| First Northwest Commerce<br>Center        | Houston       | 351,672   | \$19.7M             | \$56  | 8.3%                         | 78%         | Completed 4Q14          |
| Interstate North Business Park II         | Minneapolis   | 142,290   | \$10.7M             | \$75  | 6.8%                         | 50%         | Completed<br>4Q14       |
| First Arlington Commerce<br>Center @ I-20 | Dallas        | 153,187   | \$9.5M              | \$62  | 6.4%                         | 41%         | 3Q15                    |
| First 33 Commerce<br>Center               | Eastern PA    | 584,760   | \$43.8M             | \$75  | 6.4%                         | 0%          | 4Q15                    |
| First Park @ Ocean Ranch                  | S. California | 237,276   | \$27.5M             | \$116 | 6.7%                         | 0%          | 4Q15                    |
| First Park Tolleson                       | Arizona       | 386,100   | \$21.5M             | \$55  | 7.8%                         | 44%         | 1Q16                    |
| Subtotal/Average                          |               | 1,855,285 | \$132.7M            | \$72  | 7.0%                         | 31%         |                         |