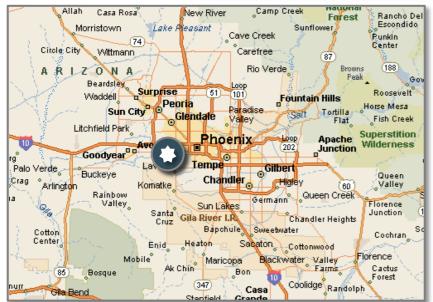

# **New Development – In Process**

| Name                                      | Market        | SF        | Total<br>Investment | \$/SF | Estimated<br>Yield<br>(GAAP) | %<br>Leased | Estimated<br>Completion |
|-------------------------------------------|---------------|-----------|---------------------|-------|------------------------------|-------------|-------------------------|
| First Northwest Commerce<br>Center        | Houston       | 351,672   | \$19.7M             | \$56  | 8.3%                         | 78%         | Completed 4Q14          |
| Interstate North Business Park II         | Minneapolis   | 142,290   | \$10.7M             | \$75  | 6.8%                         | 50%         | Completed<br>4Q14       |
| First Arlington Commerce<br>Center @ I-20 | Dallas        | 153,187   | \$9.5M              | \$62  | 6.4%                         | 41%         | 3Q15                    |
| First 33 Commerce<br>Center               | Eastern PA    | 584,760   | \$43.8M             | \$75  | 6.4%                         | 0%          | 4Q15                    |
| First Park @ Ocean Ranch                  | S. California | 237,276   | \$27.5M             | \$116 | 6.7%                         | 0%          | 4Q15                    |
| First Park Tolleson                       | Arizona       | 386,100   | \$21.5M             | \$55  | 7.8%                         | 44%         | 1Q16                    |
| Subtotal/Average                          |               | 1,855,285 | \$132.7M            | \$72  | 7.0%                         | 31%         |                         |