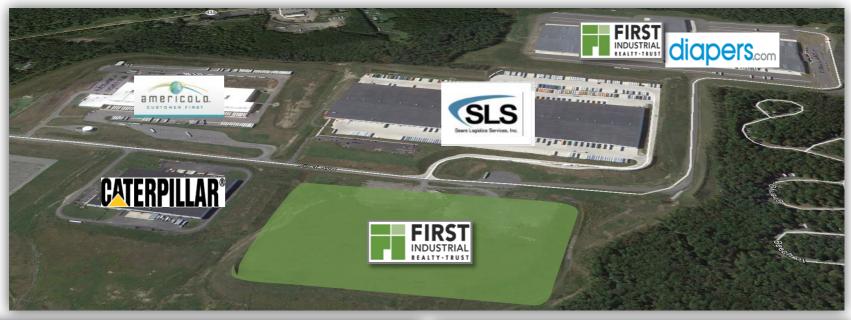

and                       | Stockton, CA      | 1,200              |
| Oakley Distribution Center          | Atlanta, GA       | 924                |
| Covington Land                      | Gouldsboro, PA    | 502                |
| First Grand Parkway Commerce Center | Houston, TX       | 676                |
| First San Michelle Logistics Center | Inland Empire, CA | 189                |
| Totals                              |                   | 6,441              |

# Rockdale Land Nashville, TN – Up to 1.5 MSF









# First Nandina Logistics Center Inland Empire, CA - Up to 1.45 MSF











# **First Nandina Logistics Center**



# Stockton Land Stockton, CA – 1.2 MSF









# First Park Fairburn Atlanta, GA – 924,000 SF









# Covington Land Covington, PA – 502,000 SF







# First Grand Parkway Commerce Center Houston, TX – 676,000 SF









## **First Grand Parkway Commerce Center**



# First San Michelle Logistics Center Inland Empire, CA – 189,000 SF











# First San Michelle Logistics Center





# **2014 Placed In Service Developments**

| Name                                | Market        | Total<br>Investment | SF        | \$/SF | Estimated<br>Yield<br>(GAAP) | %<br>Occupancy |
|-------------------------------------|---------------|---------------------|-----------|-------|------------------------------|----------------|
| First Logistics Center @ I-83       | Central PA    | \$35.4M             | 708,000   | \$50  | 8.4%                         | 100%           |
| First Bandini Logistics Center      | S. California | \$55.3M