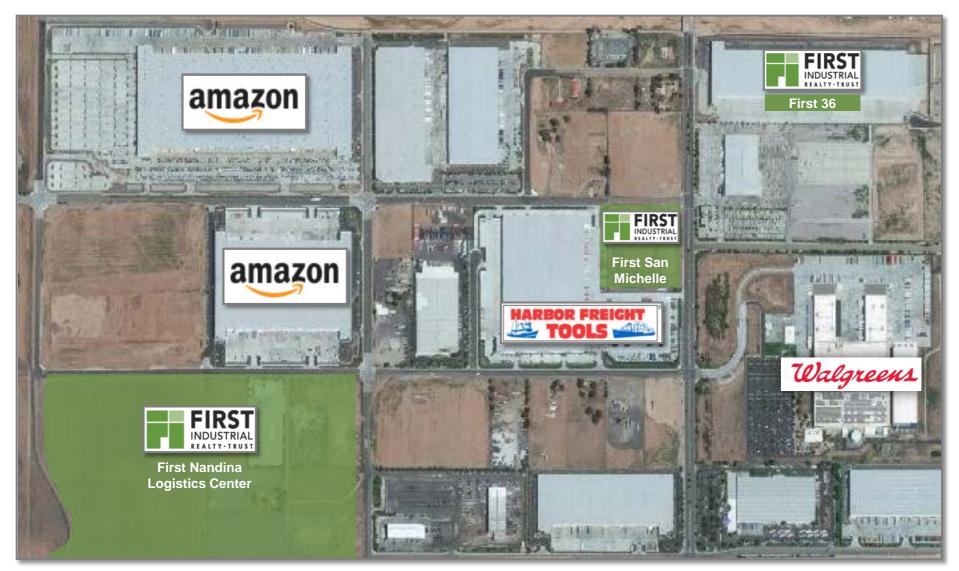

| Nashville, TN     | 1,500              |
| First Nandina Logistics Center      | Inland Empire, CA | 1,450              |
| Stockton Land                       | Stockton, CA      | 1,200              |
| Oakley Distribution Center          | Atlanta, GA       | 924                |
| Covington Land                      | Gouldsboro, PA    | 502                |
| First Grand Parkway Commerce Center | Houston, TX       | 676                |
| First San Michelle Logistics Center | Inland Empire, CA | 189                |
| Totals                              |                   | 6,441              |

# Rockdale Land Nashville, TN – Up to 1.5 MSF









# First Nandina Logistics Center Inland Empire, CA - Up to 1.45 MSF











# **First Nandina Logistics Center**



# Stockton Land Stockton, CA – 1.2 MSF









# First Park Fairburn Atlanta, GA – 924,000 SF









# Covington Land Covington, PA – 502,000 SF







# First Grand Parkway Commerce Center Houston, TX – 676,000 SF









## **First Grand Parkway Commerce Center**



# First San Michelle Logistics Center Inland Empire, CA – 189,000 SF











# First San Michelle Logistics Center





# **2014 Placed In Service Developments**

| Name                                | Market        | Total<br>Investment | SF        | \$/SF | Estimated<br>Yield<br>(GAAP) | %<br>Occupancy |
|-------------------------------------|---------------|---------------------|-----------|-------|------------------------------|----------------|
| First Logistics Center @ I-83       | Central PA    | \$35.4M