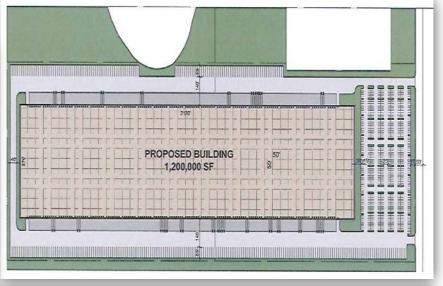

# New Development Opportunity First Arlington Commerce Center II @ I-20 Dallas, TX – Up to 302,000 SF