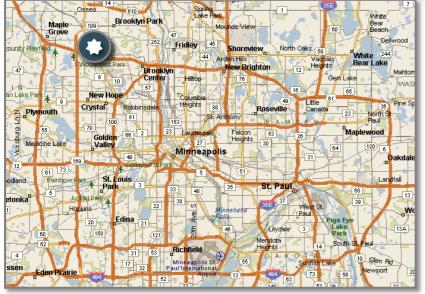

### **Interstate North Business Park II**

#### **Summary**

Square Feet: 142,290

Estimated \$10.7M / \$75/SF

Estimated Yield<sup>(1)</sup>: 6.8%

Completed: 4Q14