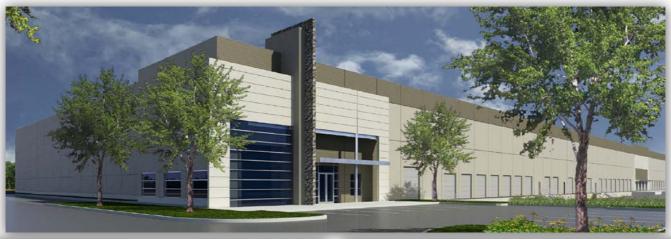

### **First Northwest Commerce Center**

#### **Summary**

Square Feet: 351,672

Estimated Investment: \$19.7M / \$56/SF

Estimated Yield<sup>(1)</sup>: 8.3%

Completed: 4Q14