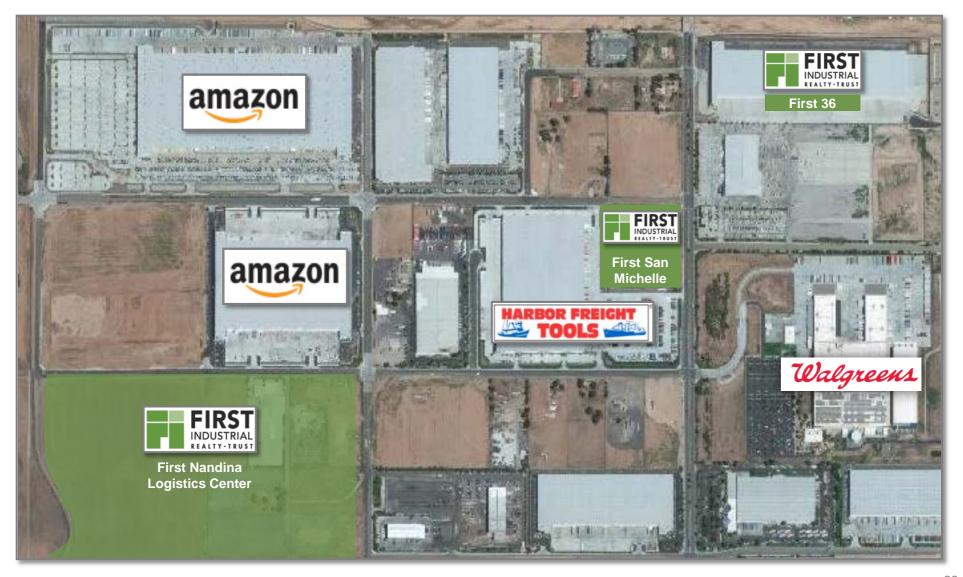

# Development Execution First 36 Logistics Center @ Moreno Valley

#### **Summary**

Square Feet: 555,670

Investment: \$33.1M / \$60/SF

Estimated Yield<sup>(1)</sup>: 7.0%

Completed: 2Q14