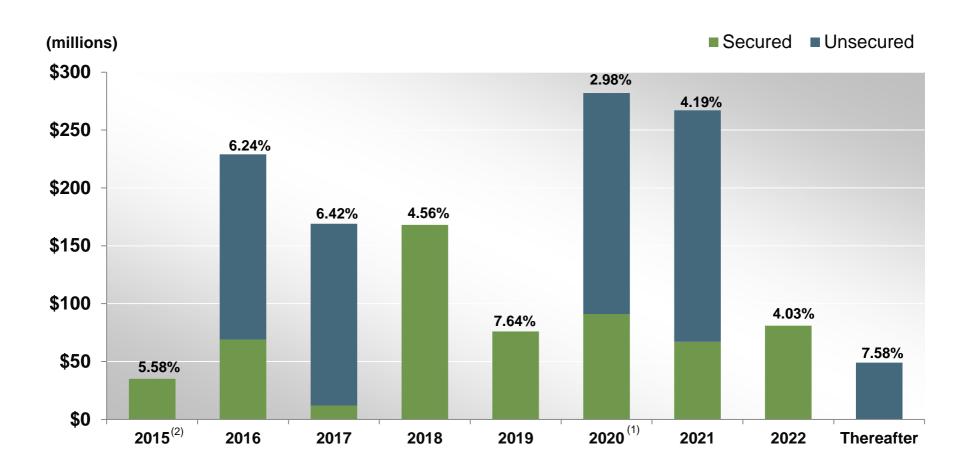

SF @ \$46/SF       |
| Price                      | \$42.9M / \$1.0M (Land) |
| Average Occupancy          | 84%                     |
| In-place Yield             | 4.7%                    |
| Stabilized Yield           | 7.4%                    |

Executing on targeted sales to enhance portfolio and redeploy in higher growth assets

# Improved Financial Profile Significantly Strengthened Balance Sheet



Net Debt/Preferred Stock: Reduced by approximately \$964M through 2Q15



At low end of target Debt + Preferred to EBITDA range of 6.0x to 7.0x Unsecured debt rated investment grade by all ratings agencies

<sup>(1)</sup> Per Indebtedness to Total Assets covenant in senior unsecured note indentures.

### **Laddered Debt Maturities**

FIRST INDUSTRIAL REALTY-TRUST

(as of June 30,2015)



<sup>(1)</sup> Assumes 4+1 maturity for LOC renewal.

<sup>(2)</sup> Assumes 2015 prepayment of a \$23.1 mortgage due in 2016. Excludes new \$260M 7-year term loan announced 9/14/15



## **Strategy for Success**





<u>Leasing and Operations</u> <u>Management</u>

- Drive Average Occupancy to 95%
- Grow Rents
- Normalize TI/LC/CapEx
- Customer Service Focus



#### <u>Capital</u> <u>Management</u>

- Conservative and Flexible Balance Sheet
- Strong Credit Ratios
- Investment Grade
- Optimize Cost of Capital



#### Portfolio Management

- Targeted Development Opportunities
- Selective Acquisitions
- Disciplined Asset Sales

Deliver on opportunity to significantly grow AFFO per share and deliver value for shareholders



Q&A

September 2015