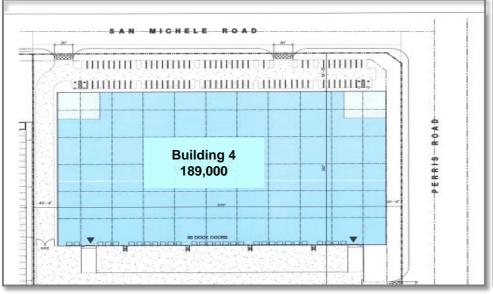

# Development Execution First 36 Logistics Center @ Moreno Valley

#### **Summary**

Square Feet: 555,670

Investment: \$33.1M / \$60/SF

Estimated Yield<sup>(1)</sup>: 7.0%

Completed: 2Q14