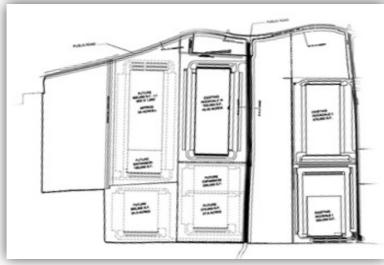

#### **Summary**

Building 1 SF 600,539

Building 1 Completion By: 2Q16

Developable to 4.6 MSF 150K SF to 1.5 MSF