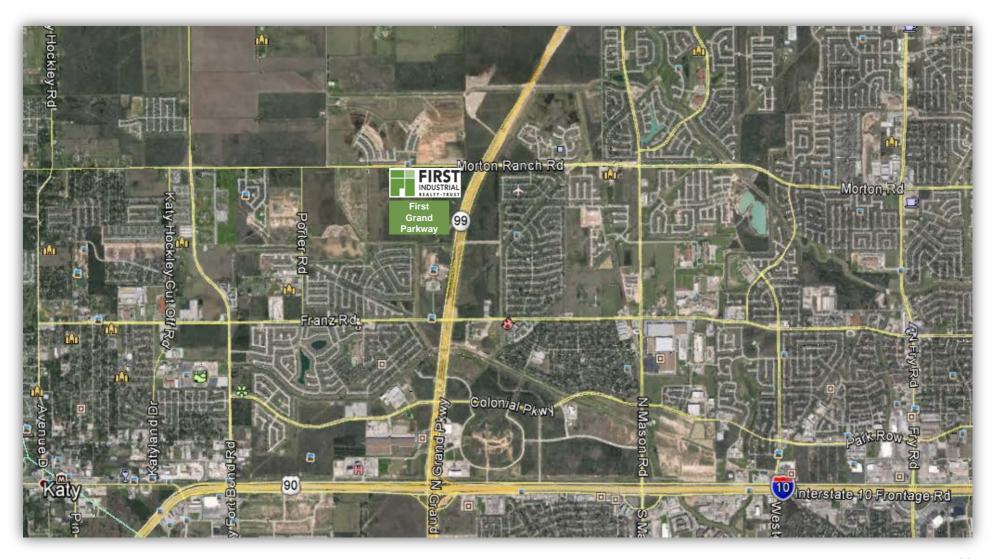

### **First Northwest Commerce Center**

#### **Summary**

Square Feet: 351,672

Estimated Investment: \$19.7M / \$56/SF

Estimated Yield<sup>(1)</sup>: 8.3%

Completed: 4Q14