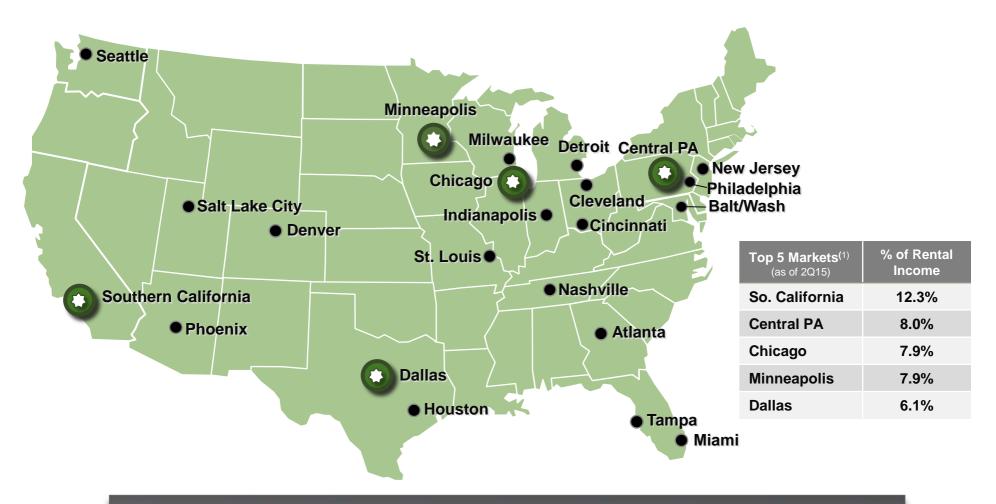

#### **Broad Platform and Presence**

Allocating new capital to higher growth markets/submarkets Southern California is largest market – and growing