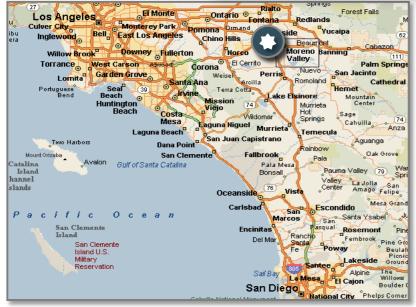

# Development Execution First 36 Logistics Center @ Moreno Valley

#### **Summary**

Square Feet: 555,670

Investment: \$33.1M / \$60/SF

Estimated Yield<sup>(1)</sup>: 7.0%

Completed: 2Q14