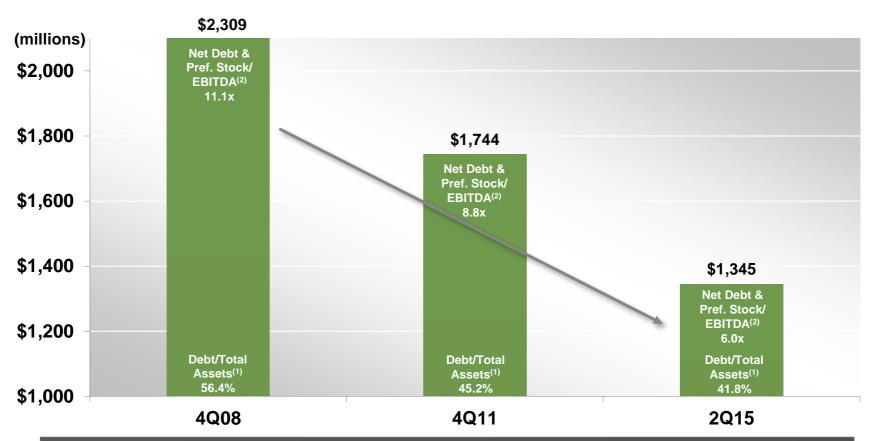

#### **Strong Capital Structure**

- •Net debt to EBITDA ratio of 6.0x (1)
- Fixed Charge Coverage of 2.72x
- •Investment grade credit ratings
- •New \$625M line of credit with 4+1 year term;
- •New \$260M 7-year term loan swapped to 3.39%

## **Key Portfolio Cash Flow Metrics**

Reflects FR execution and improved market fundamentals

<sup>(1)</sup> Period End.

<sup>(2)</sup> Period Average.

<sup>(3)</sup> End of year population. Excludes one-time restoration fee in 2014 and lease termination fees for all periods.