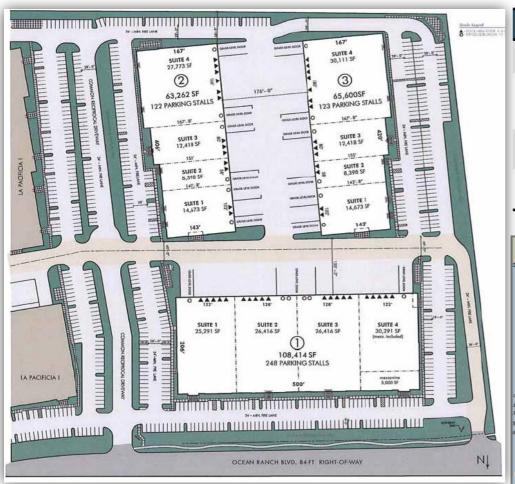

# **New Development – In Process**

| Name                                      | Market        | SF        | Total<br>Investment | \$/SF | Estimated<br>Yield<br>(GAAP) | %<br>Leased | Estimated<br>Completion |
|-------------------------------------------|---------------|-----------|---------------------|-------|------------------------------|-------------|-------------------------|
| First Northwest Commerce<br>Center        | Houston       | 351,672   | \$19.7M             | \$56  | 8.3%                         | 78%         | Completed 4Q14          |
| Interstate North Business Park II         | Minneapolis   | 142,290   | \$10.7M             | \$75  | 6.8%                         | 50%         | Completed<br>4Q14       |
| First Arlington Commerce<br>Center @ I-20 | Dallas        | 153,187   | \$9.5M              | \$62  | 6.4%                         | 41%         | 3Q15                    |
| First 33 Commerce<br>Center               | Eastern PA    | 584,760   | \$43.8M             | \$75  | 6.4%                         | 0%          | 4Q15                    |
| First Park @ Ocean Ranch                  | S. California | 237,276   | \$27.5M             | \$116 | 6.7%                         | 0%          | 4Q15                    |
| First Park Tolleson                       | Arizona       | 386,100   | \$21.5M             | \$55  | 7.8%                         | 44%         | 1Q16                    |
| Subtotal/Average                          |               | 1,855,285 | \$132.7M            | \$72  | 7.0%                         | 31%         |                         |