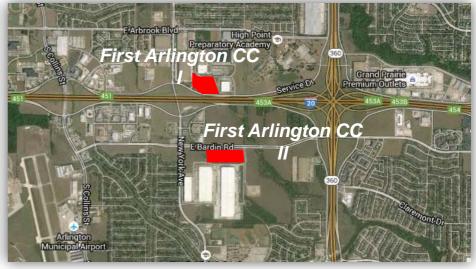

# New Development Opportunity First Arlington Commerce Center II @ I-20 Dallas, TX – Up to 302,000 SF

## First Arlington Commerce Center @ I-20