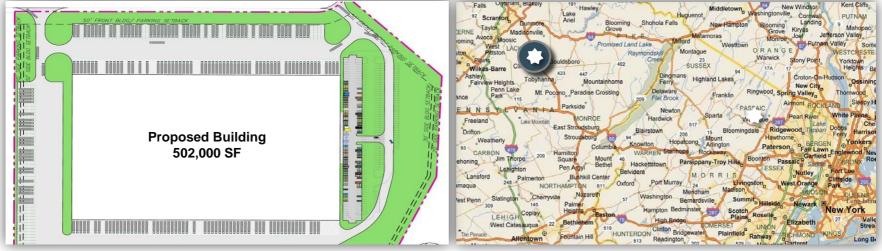

d                       | Stockton, CA      | 1,200              |
| Oakley Distribution Center          | Atlanta, GA       | 924                |
| Covington Land                      | Gouldsboro, PA    | 502                |
| First Grand Parkway Commerce Center | Houston, TX       | 676                |
| First San Michelle Logistics Center | Inland Empire, CA | 189                |
| Totals                              |                   | 6,441              |

# Rockdale Land Nashville, TN – Up to 1.5 MSF









# First Nandina Logistics Center Inland Empire, CA - Up to 1.45 MSF











# **First Nandina Logistics Center**



# Stockton Land Stockton, CA – 1.2 MSF









# First Park Fairburn Atlanta, GA – 924,000 SF









# Covington Land Covington, PA – 502,000 SF







# First Grand Parkway Commerce Center Houston, TX – 676,000 SF









## **First Grand Parkway Commerce Center**



# First San Michelle Logistics Center Inland Empire, CA – 189,000 SF











# First San Michelle Logistics Center





# **2014 Placed In Service Developments**

| Name                                | Market        | Total<br>Investment | SF        | \$/SF | Estimated<br>Yield<br>(GAAP) | %<br>Occupancy |
|-------------------------------------|---------------|---------------------|-----------|-------|------------------------------|----------------|
| First Logistics Center @ I-83       | Central PA    | \$35.4M             | 708,000   | \$50  | 8.4%                         | 100%           |
| First Bandini Logistics Center      | S. California | \$55.3M