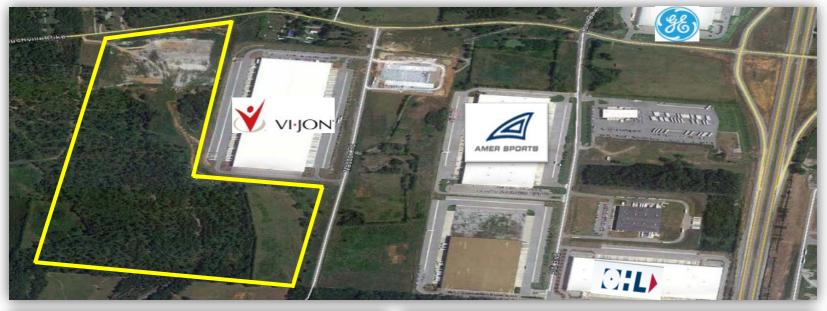

#### **Summary**

Square Feet: 598,445

Estimated Investment: \$25.7M / \$43/SF

Estimated Yield<sup>(1)</sup>: 7.9%

Completed: 2Q15