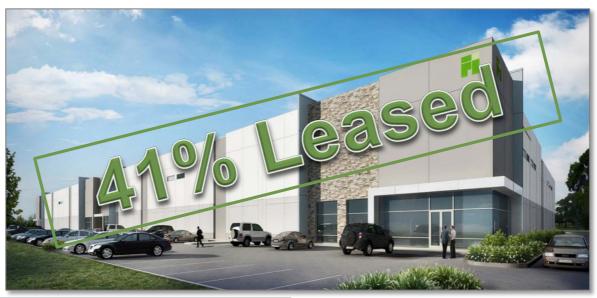

## First Arlington Commerce Center @ I-20

#### **Summary**

Square Feet: 153,187

Estimated \$9.5M / \$62/SF Investment:

Estimated Yield<sup>(1)</sup>: 6.4%

Completion By: 3Q15