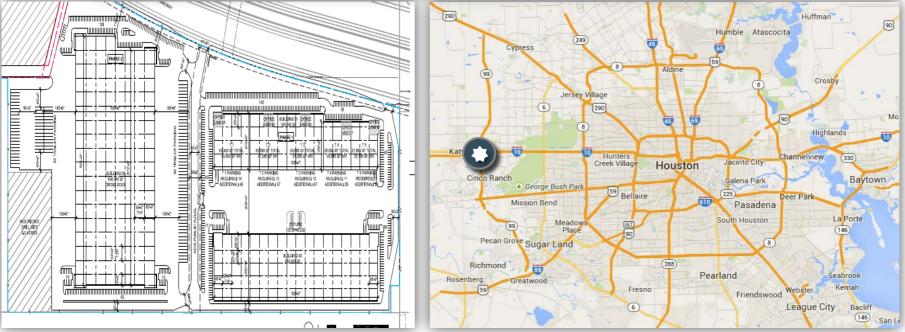

### **First Northwest Commerce Center**

#### **Summary**

Square Feet: 351,672

Estimated Investment: \$19.7M / \$56/SF

Estimated Yield<sup>(1)</sup>: 8.3%

Completed: 4Q14