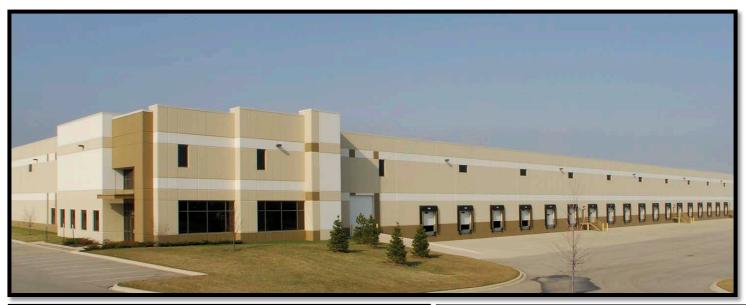

# First Bandini Logistics Center Southern California Development

| Summary               |         |
|-----------------------|---------|
| Square Feet:          | 489,000 |
| Estimated Investment: | \$54M   |
| Estimated GAAP Yield: | 6.5%    |
| Completed:            | 4Q13    |
| Potential NOI Impact: | \$3.5M  |