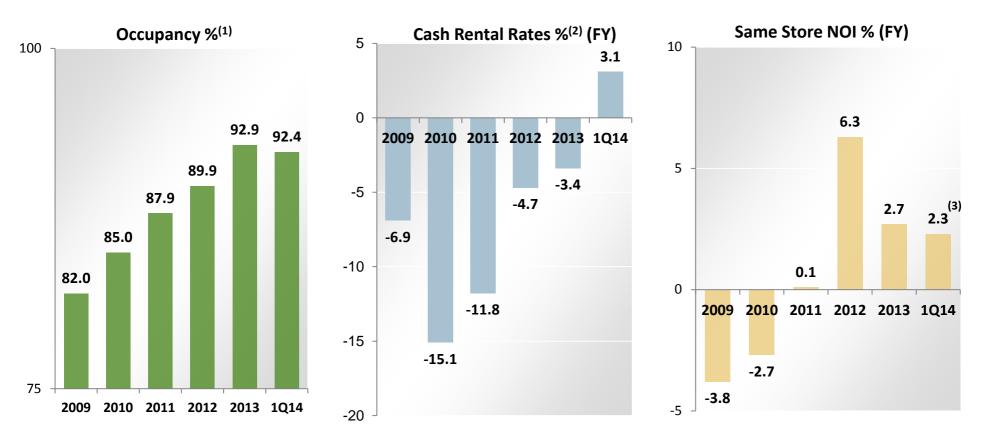

# Where We've Been... Key Portfolio Cash Flow Metrics

Our key metrics have recovered, but still have room to grow.

#### <sup>(1)</sup> Period End

<sup>(2)</sup> Period Average

<sup>(3)</sup> Excludes the impact of the \$0.4 million portion of a one-time restoration fee recognized during 1Q14