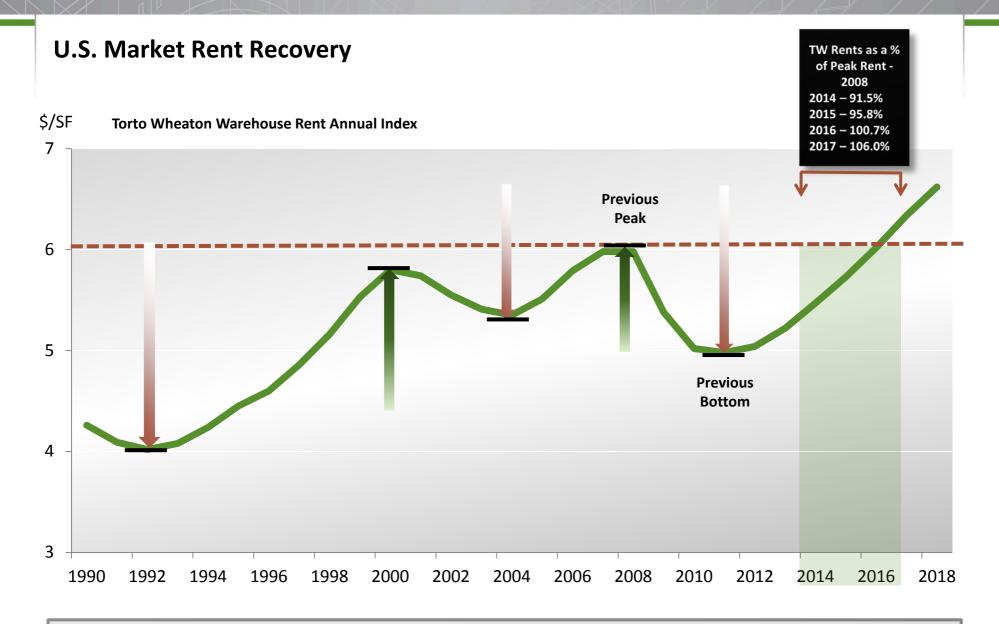

Previous peak rents achieved in 2008, projected to regain that level in 2016.

Source: CBRE Econometric Advisors (CBRE-EA)