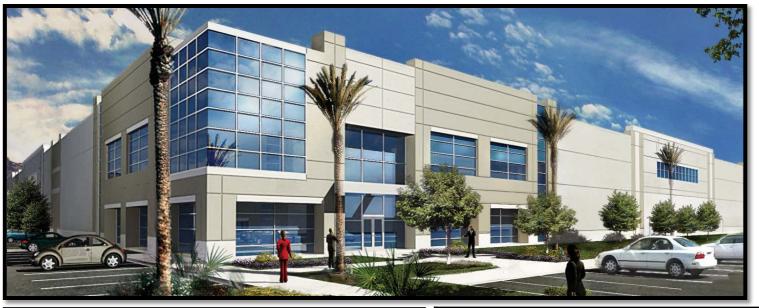

------------------------|---------|
| Square Feet:              | 350,000 |
| Estimated Investment:     | \$20M   |
| Estimated GAAP Yield:     | 8.0%    |
| Targeted Completion Date: | 1Q15    |
| Potential NOI Impact:     | \$1.6M  |



# First Pinnacle Industrial Center • Dallas Development Start – 1Q 2014





| Summary                               |         |
|---------------------------------------|---------|
| Square Feet:                          | 598,000 |
| Estimated Investment <sup>(1)</sup> : | \$26M   |
| Estimated GAAP Yield <sup>(1)</sup> : | 7.5%    |
| Targeted Completion Date:             | 1Q15    |
| Potential NOI Impact:                 | \$1.9M  |

<sup>(1)</sup>Incremental investment \$23M, yield 8.3%



# First 36 Logistics Center Southern California Development





| Summary                      |         |
|------------------------------|---------|
| Square Feet:                 | 555,000 |
| Estimated Investment:        | \$32M   |
| Estimated GAAP Yield:        | 6.9%    |
| Completion Date:             | 2Q14    |
| Potential Annual NOI Impact: | \$2.2M  |

22

# First Figueroa Logistics Center Southern California Development





| Summary                               |        |
|---------------------------------------|--------|
| Square Feet:                          | 43,000 |
| Estimated Investment <sup>(1)</sup> : | \$9M   |
| Estimated GAAP Yield <sup>(1)</sup> : | 3.6%   |
| Completion Date:                      | 2Q14   |
| Potential Gross NOI Impact:           | \$0.3M |

<sup>(1)</sup>Incremental investment \$5M, yield 6.7%



###