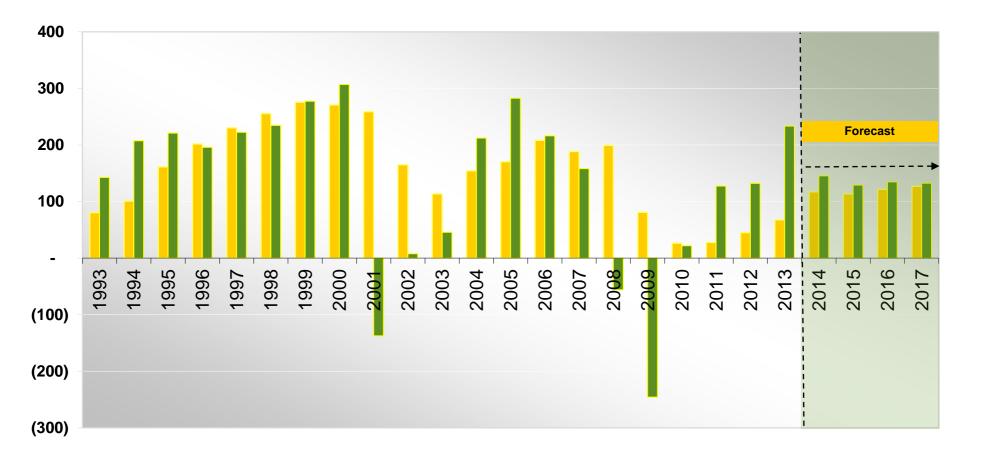

#### **Favorable Industry Fundamentals**

Completions Net Absorption

Positive net absorption continues to outpace new supply and should drive rental rates higher.

FIRST INDUSTRIAL REALTY-TRUST

Source: CBRE Econometric Advisors (CBRE-EA)