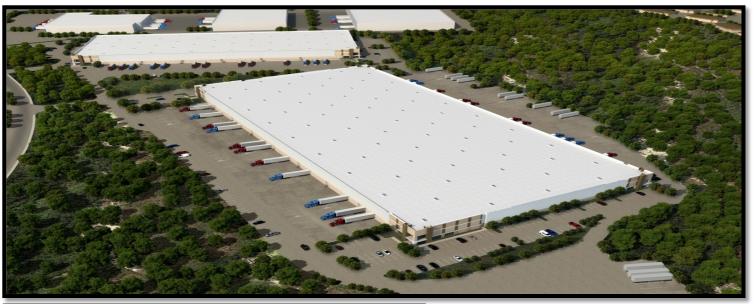

# First Bandini Logistics Center Southern California Development

| Summary               |         |
|-----------------------|---------|
| Square Feet:          | 489,000 |
| Estimated Investment: | \$54M   |
| Estimated GAAP Yield: | 6.5%    |
| Completed:            | 4Q13    |
| Potential NOI Impact: | \$3.5M  |