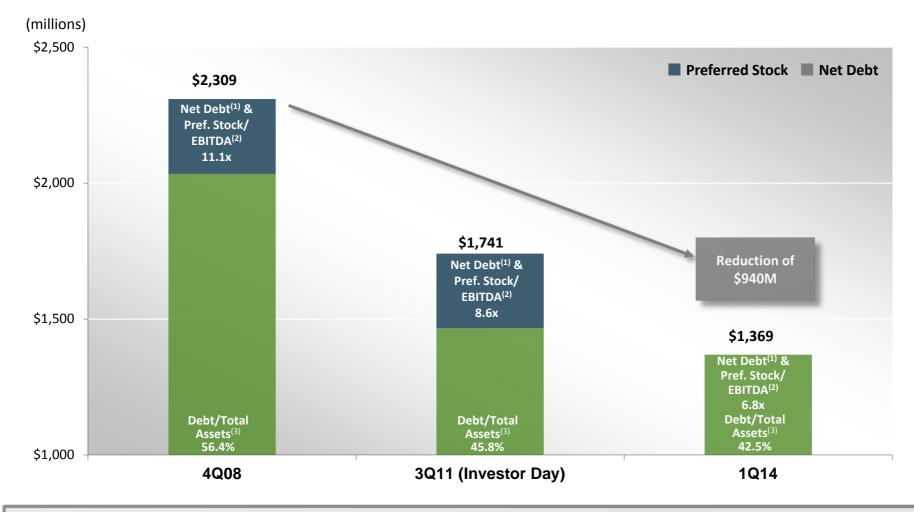

# Where We've Been... Capital Management Progress

Current target range: (Debt + Preferred) to EBITDA ratio of 6x to 7x.

<sup>(1)</sup> Net Debt and Preferred = Debt plus book value of preferred stock, net of cash.

<sup>(2)</sup> EBITDA adjusted for one-time items.

<sup>(3)</sup> Per unsecured note indentures.

#### Favorable Industrial Fundamentals

Cash Flow Growth Opportunity – Potential Drivers

- Focused strategy: Deliver sustainable cash flow growth through leasing and disciplined portfolio and capital management
- Local market experts execute management, leasing, acquisitions, development and targeted sales
- Track record of industry-leading customer service
- Reduced net debt + preferred stock to EBITDA ratio to 6.8x as of 1Q14
- Net debt plus preferreds reduced by \$940 million since 4Q08
- Returned to investment grade rating on unsecured notes by S&P
- 65.8 million square feet owned, managed and under development as of 3/31/14
- Nation's top industrial markets
- Predominantly concentrated in distribution and light industrial facilities
- 92.4% occupied as of 3/31/14
- 1Q14 was the 15<sup>th</sup> consecutive quarter of positive net absorption
- GDP growth drives tenant demand
- New supply still below historical levels
- Lower capital costs
- Small tenant leasing
- Key bulk warehouse lease-up opportunities
- Rental rate escalations
- Lower TI/LC/Cap Ex
- Future development/acquisitions