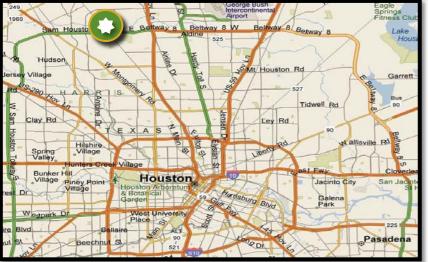

### **FR Recent Actions**

- Increased common dividend by 20.6% to \$0.1025 per share/unit for 1Q14
- Closed on a \$200M 7-year term loan with an initial rate of LIBOR plus 175 bps
  - Used swaps to effectively fix rate at 4.04%
- Received investment grading from Standard & Poor's on unsecured notes
- Completed retirement of all \$50M Series F Preferred Stock and all \$25M Series G Preferred Stock
- Established a new ATM under which the Company may sell, from time to time, up to 13.3 million common shares for an aggregate gross sales price of up to \$200 million
- Started two new projects in Houston and Dallas, totaling 949,000 SF with an estimated investment of \$45.4M
- Acquired a 100% leased, 252,000 SF bulk warehouse in Minneapolis for \$13.4M