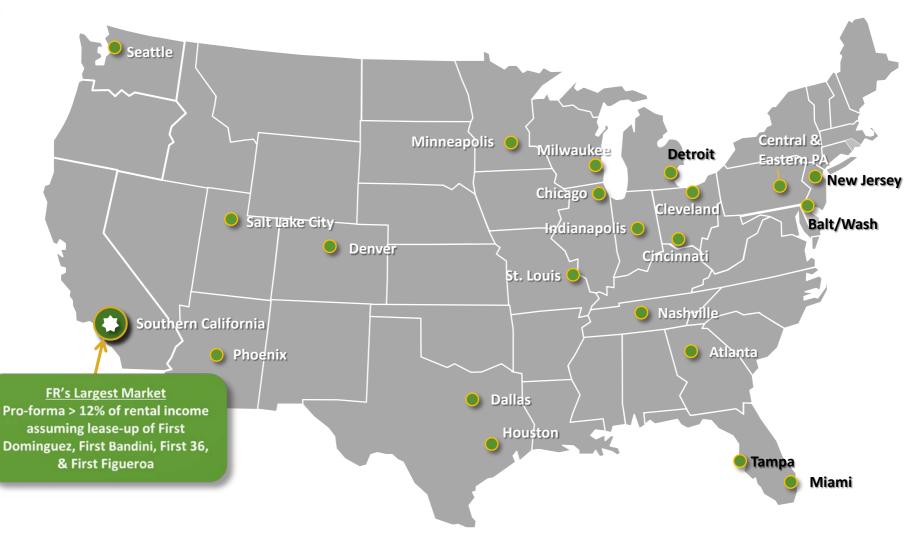

#### **Broad Platform and Presence**

Size and Diversification: 63 MSF on balance sheet, Top Tenant ≈ 2.8% of Income, Top 20: 21.7%