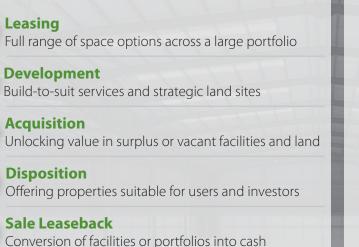

First Industrial Realty Trust, Inc. (NYSE: FR) is a leading fully integrated owner, operator, and developer of industrial real estate with a track record of providing industry-leading customer service to multinational corporations and regional customers. With a 66 million square-foot portfolio across the nation's top industrial markets, our local market experts manage, lease, buy, (re)develop, and sell bulk and regional distribution centers and other facility types.

## Solutions

(1

〔2〕

3

4



## Market Presence

First Industrial offers properties in major North American industrial markets and serves over 1,000 customers.





A leading fully-integrated owner, operator and developer of industrial real estate.

# Platform and Development Experience

- **25 years** of public company experience leasing, managing, developing, buying and selling industrial properties
- \$6.5 billion total capitalization; New York Stock Exchange listed
- Investment grade rated by all three agencies (Standard & Poor's-BBB, Fitch-BBB, Moody's-Baa3)
- 70 million square feet developed over company history
- Focus on **bulk and regional distribution centers,** and other logistics properties to meet customers' supply chain needs
- **Top ranked in customer service** for industrial owners with more than 30