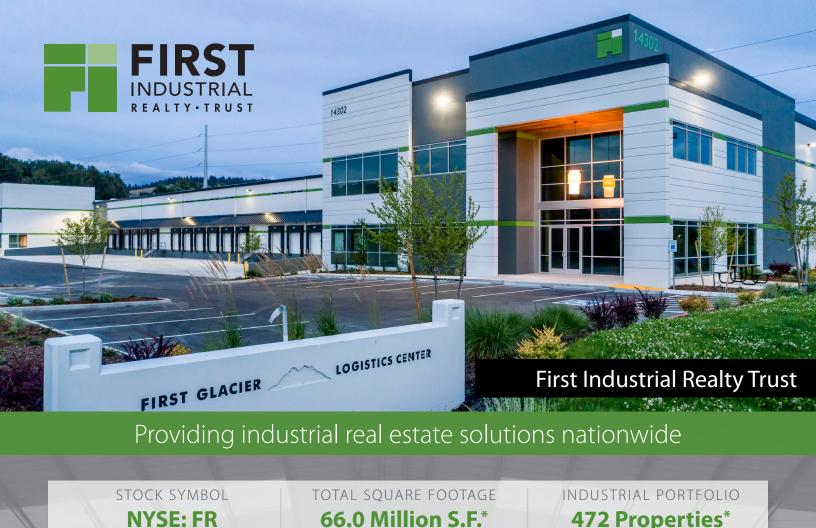

First Industrial Realty Trust, Inc. (NYSE: FR) is a leading fully integrated owner, operator, and developer of industrial real estate with a track record of providing industry-leading customer service to multinational corporations and regional customers. With a 66 million square-foot portfolio across the nation's top industrial markets, our local market experts manage, lease, buy, (re)develop, and sell bulk and regional distribution centers and other facility types.