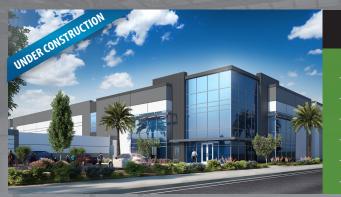

#### First Elm Logistics Center 10407 Elm Ave | Fontana, CA

| Available Space:     | 83,140 SF                    |
|----------------------|------------------------------|
| Total Property Size: | 83,140 SF                    |
| Market:              | Inland Empire West           |
| Facility Type:       | Distribution Center          |
| Ceiling Height:      | 32'                          |
| Status:              | Estimated Completion Q2 2023 |