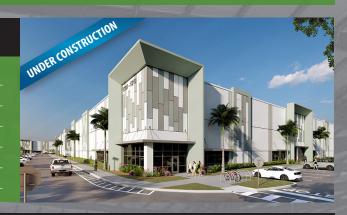

### First Loop Logistics Park - Buildings I - IV N. John Young Pkwy & Regatta Bay Blvd | Kissimmee, FL

| Available Space:           | ±16,756 - 106,943 SF                |
|----------------------------|-------------------------------------|
| Total Property Size:       | 343,811 SF (4 buildings)            |
| Market:                    | Orlando                             |
| Facility Type:             | Rear-Load Warehouse                 |
|                            |                                     |
| Ceiling Height:            | 32'                                 |
| Ceiling Height:<br>Status: | 32'<br>Estimated Completion Q4 2022 |