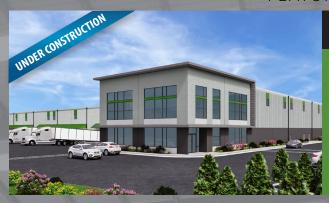

# First Steele 10920 Steele St | Lakewood, WA Available Space: 128,640 SF Total Property Size: 128,640 SF Market: Seattle Facility Type: Front-Load Warehouse Ceiling Height: 32'