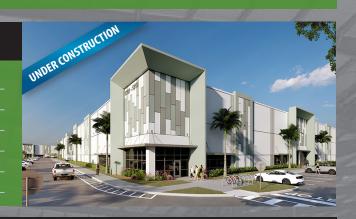

## First Loop Logistics Park - Buildings I - IV N. John Young Pkwy & Regatta Bay Blvd | Kissimmee, FL

Available Space: 71,337 - 106,943 SF

Total Property Size: 343,521 SF (4 buildings)

Market: South Orlando

Facility Type: Rear-Load Warehouse

Ceiling Height: 32'

Status: Estimated Completion Q4 2022