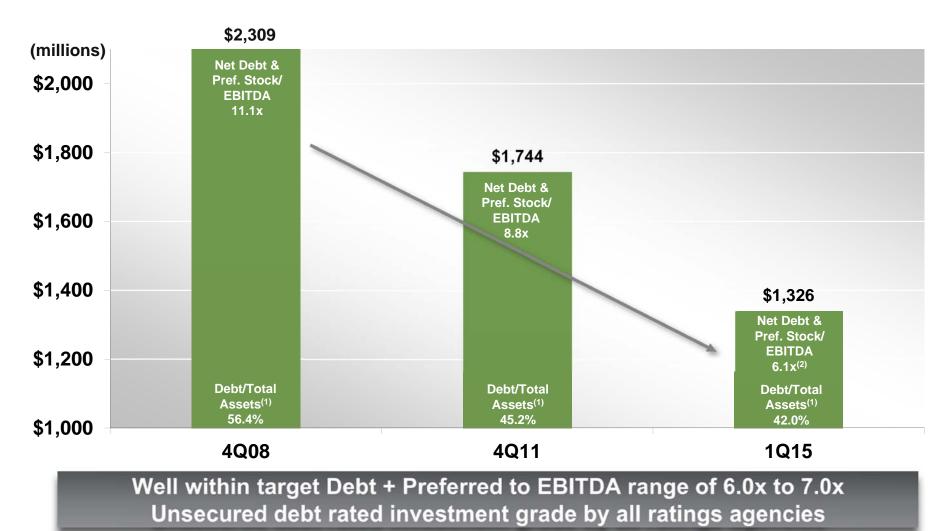

#### **Strong Capital Structure**

- •Net debt to EBITDA ratio of 6.1x as of 1Q15<sup>(1)</sup>
- Fixed Charge Coverage of 2.59x for TTM March 31, 2015
- •New \$625M line of credit with 4+1 year term
- •Investment grade rated on unsecured debt by all three agencies