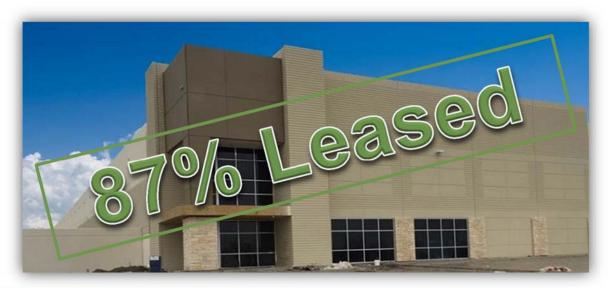

#### **First Pinnacle Industrial Center**

Summary

| Square Feet:                     | 598,445           |
|----------------------------------|-------------------|
| Estimated Investment:            | \$25.7M / \$43/SF |
| Estimated Yield <sup>(1)</sup> : | 7.5%              |
| Completion By:                   | 2Q15              |

<sup>(1)</sup> Estimated yield based on first year stabilized NOI over GAAP investment basis. Two building project (376,601 SF and 221,844 SF).