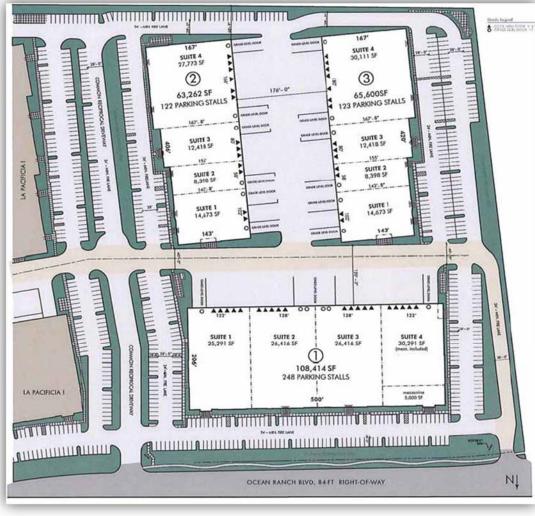

#### **First Pinnacle Industrial Center**

Summary

| Square Feet:                     | 598,445           |
|----------------------------------|-------------------|
| Estimated Investment:            | \$25.7M / \$43/SF |
| Estimated Yield <sup>(1)</sup> : | 7.5%              |
| Completion By:                   | 2Q15              |

<sup>(1)</sup> Estimated yield based on first year stabilized NOI over GAAP investment basis. Two building project (376,601 SF and 221,844 SF).