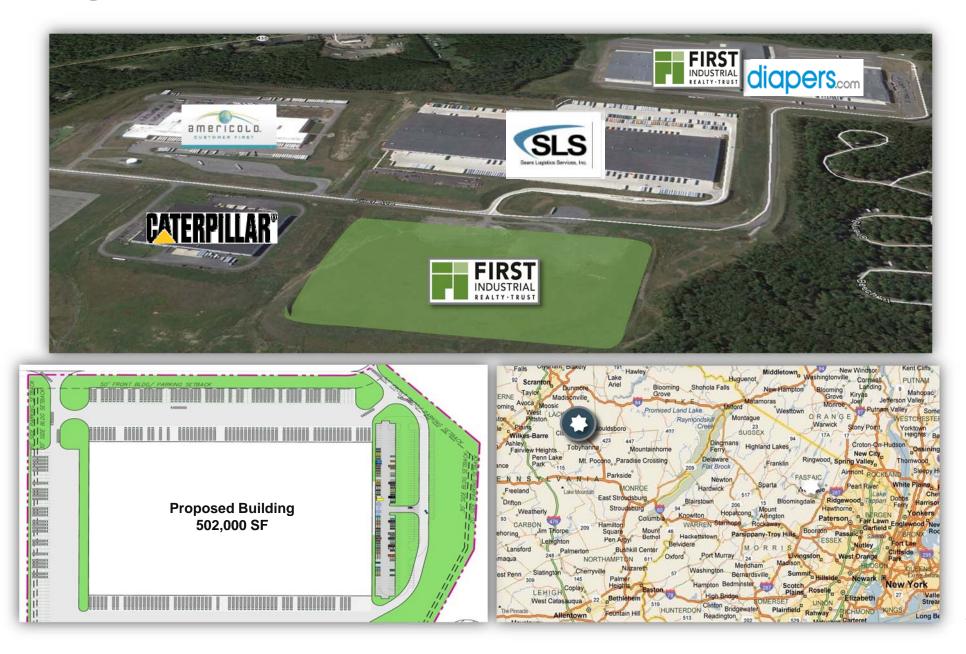

#### **New Development – Completed or In Process**

| Name                                      | Market        | SF        | Total<br>Investment | \$/SF | Estimated<br>Yield<br>(GAAP) | %<br>Leased | Estimated<br>Completion |
|-------------------------------------------|---------------|-----------|---------------------|-------|------------------------------|-------------|-------------------------|
| First 36 Logistics Center                 | S. California | 555,670   | \$31.6M             | \$57  | 6.9%                         | 0%          | Completed<br>2Q14       |
| First Northwest Commerce<br>Center        | Houston       | 351,672   | \$19.7M             | \$56  | 8.1%                         | 78%         | Completed<br>4Q14       |
| Interstate North<br>Business Park II      | Minneapolis   | 142,290   | \$10.7M             | \$75  | 7.3%                         | 50%         | Completed<br>4Q14       |
| First Pinnacle Industrial<br>Center       | Dallas        | 598,445   | \$25.7M             | \$43  | 7.5%                         | 87%         | 2Q15                    |
| First Arlington Commerce<br>Center @ I-20 | Dallas        | 153,187   | \$9.5M              | \$62  | 6.4%                         | 41%         | 2Q15                    |
| First 33 Commerce<br>Center               | Eastern PA    | 584,760   | \$43.8M             | \$75  | 6.4%                         | 0%          | 4Q15                    |
| First Park @ Ocean Ranch                  | S. California | 237,276   | \$27.5M             | \$116 | 6.7%                         | 0%          | 4Q15                    |
| First Park Tolleson                       | Arizona       | 386,100   | \$21.1M             | \$55  | 7.8%                         | 44%         | 1Q16                    |
| Subtotal/Average                          |               | 3,009,400 | \$189.6M            | \$63  | 7.0%                         | 36%         |                         |