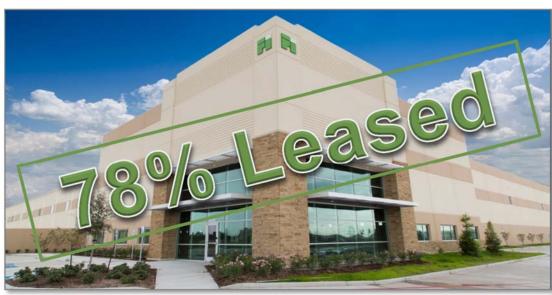

#### **First Northwest Commerce Center**

Summary

#### <sup>(1)</sup> Estimated yield based on first year stabilized NOI over GAAP investment basis.

| Square Feet:                     | 351,672           |
|----------------------------------|-------------------|
| Estimated Investment:            | \$19.7M / \$56/SF |
| Estimated Yield <sup>(1)</sup> : | 8.1%              |
| Completed:                       | 4Q14              |