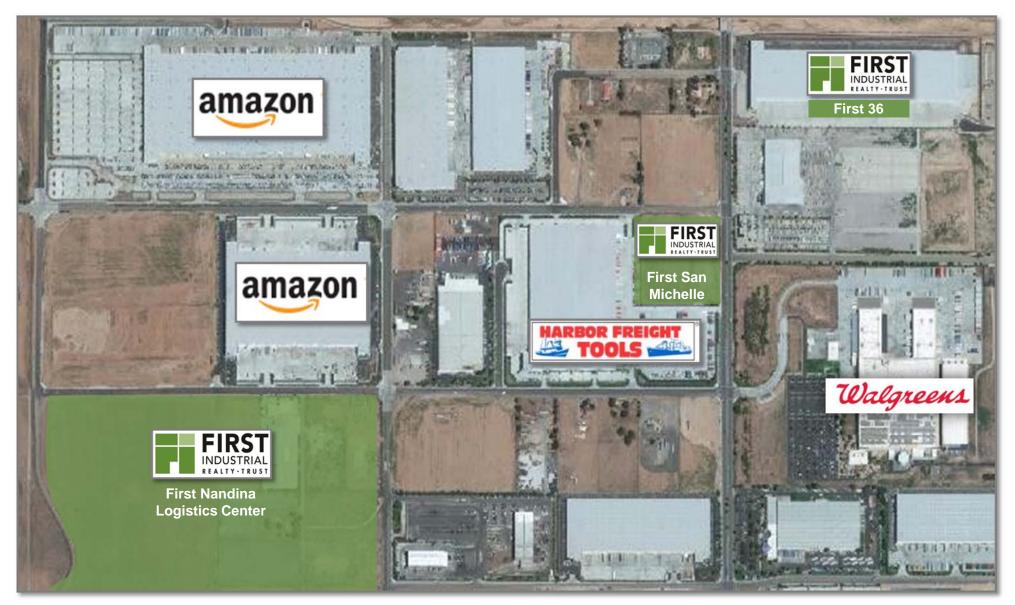

#### **New Development – Completed or In Process**

| Name                                      | Market        | SF        | Total<br>Investment | \$/SF | Estimated<br>Yield<br>(GAAP) | %<br>Leased | Estimated<br>Completion |
|-------------------------------------------|---------------|-----------|---------------------|-------|------------------------------|-------------|-------------------------|
| First 36 Logistics Center                 | S. California | 555,670   | \$31.6M             | \$57  | 6.9%                         | 0%          | Completed<br>2Q14       |
| First Northwest Commerce<br>Center        | Houston       | 351,672   | \$19.7M             | \$56  | 8.1%                         | 78%         | Completed<br>4Q14       |
| Interstate North<br>Business Park II      | Minneapolis   | 142,290   | \$10.7M             | \$75  | 7.3%                         | 50%         | Completed<br>4Q14       |
| First Pinnacle Industrial<br>Center       | Dallas        | 598,445   | \$25.7M             | \$43  | 7.5%                         | 87%         | 2Q15                    |
| First Arlington Commerce<br>Center @ I-20 | Dallas        | 153,187   | \$9.5M              | \$62  | 6.4%                         | 41%         | 2Q15                    |
| First 33 Commerce<br>Center               | Eastern PA    | 584,760   | \$43.8M             | \$75  | 6.4%                         | 0%          | 4Q15                    |
| First Park @ Ocean Ranch                  | S. California | 237,276   | \$27.5M             | \$116 | 6.7%                         | 0%          | 4Q15                    |
| First Park Tolleson                       | Arizona       | 386,100   | \$21.1M             | \$55  | 7.8%                         | 44%         | 1Q16                    |
| Subtotal/Average                          |               | 3,009,400 | \$189.6M            | \$63  | 7.0%                         | 36%         |                         |