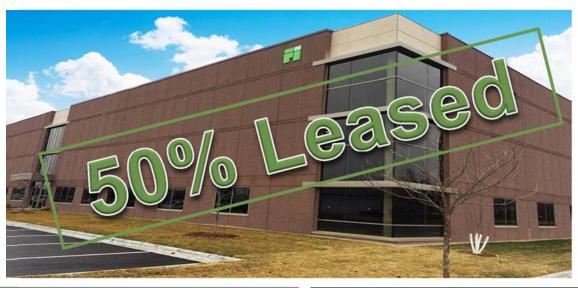

#### **Interstate North Business Park II**

| <sup>(1)</sup> Estimated yield | based on first | t year stabilized NC | OI over GAAP | investment basis. |
|--------------------------------|----------------|----------------------|--------------|-------------------|
|--------------------------------|----------------|----------------------|--------------|-------------------|

| Square Feet:                     | 142,290           |
|----------------------------------|-------------------|
| Estimated<br>Investment:         | \$10.7M / \$75/SF |
| Estimated Yield <sup>(1)</sup> : | 7.3%              |
| Completed:                       | 4Q14              |