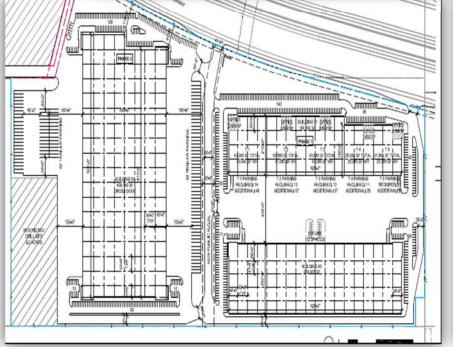

|
| First Grand Parkway Commerce Center | Houston, TX       | 828                |
| First San Michelle Logistics Center | Inland Empire, CA | 189                |
| Totals                              |                   | 6,593              |

FIRST INDUSTRIAL REALTY • TRUST

#### Rockdale Land Nashville, TN – up to 1.5 MSF







FIRST

INDUSTRIAL REALTY TRUST

# First Nandina Logistics Center Inland Empire, CA - Up to 1.45 MSF









#### **First Nandina Logistics Center**



#### Stockton Land Stockton, CA – 1.2 MSF







FIRST

INDUSTRIAL REALTY TRUST

# Oakley Distribution Center Atlanta, GA – 924,000 SF









#### Covington Land Covington, PA – 502,000 SF



FIRST

INDUSTRIAL REALTY TRUST

# First Grand Parkway Commerce Center Houston, TX – Up to 828,000 SF











#### **First Grand Parkway Commerce Center**



# First San Michelle Logistics Center Inland Empire, CA – 189,000 SF









#### **First San Michelle Logistics Center**





### **2014 Placed In Service Developments**

| Name                                | Market        | Total<br>Investment | SF        | \$/SF | Estimated<br>Yield<br>(GAAP) | %<br>Occupancy |
|-------------------------------------|---------------|---------------------|-----------|-------|------------------------------|----------------|
| First Logistics Center @ I-83       | Central PA    | \$35.3M             | 708,000   | \$50  | 8.4%                         | 100%           |
| First Bandini Logistics Center      | S. California | \$55.0M             | 489,038   | \$112 | 6.1%                         | 100%