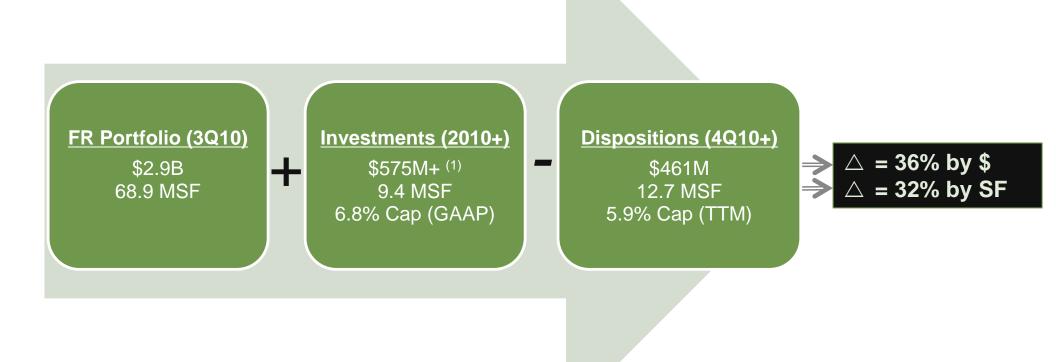

thout land) |
| Average Occupancy           | 77%                           |
| Trailing Twelve-Month Yield | 6.0%                          |
| Stabilized Yield            | 7.4%                          |
| Occupancy Impact            | 50 bps                        |
| 2015 through April          |                               |
| Building SF                 | 685K SF @ \$48/SF             |
| Price                       | \$32.6M / \$0.5M (Land)       |
| Average Occupancy           | 87%                           |
| In-place Yield              | 4.9%                          |
| Stabilized Yield            | 7.5%                          |

Executing on targeted sales to enhance portfolio and redeploy in higher growth assets



38

### **Upgrading the Portfolio Through April 2015**



### Improved Financial Profile Significantly Strengthened Balance Sheet

Net Debt/Preferred Stock: Reduced by approximately \$983M through 1Q15



<sup>(1)</sup> Per Indebtedness to Total Assets covenant in senior unsecured note indentures.

<sup>(2)</sup> EBITDA adjusted for one-time items and timing differences.

FIRST

#### **Laddered Debt Maturities**

(as of March 31,2015)



<sup>(1)</sup> Assumes 4+1 maturity for LOC renewal.

 $^{(2)}$  Assumes 2015 prepayment of a \$23.1 mortgage due in 2016.

FIRST

REALTY TRUST



#### **Strategy for Success**





Deliver on opportunity to significantly grow AFFO per share and deliver value for shareholders