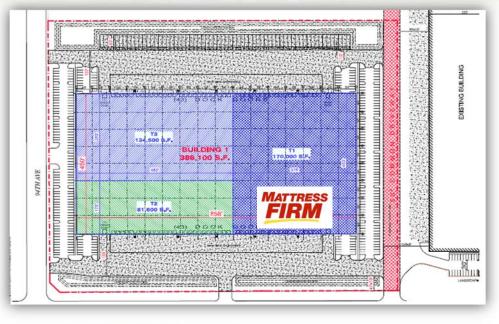

#### **New Development – Completed or In Process**

| Name                                      | Market        | SF        | Total<br>Investment | \$/SF | Estimated<br>Yield<br>(GAAP) | %<br>Leased | Estimated<br>Completion |
|-------------------------------------------|---------------|-----------|---------------------|-------|------------------------------|-------------|-------------------------|
| First 36 Logistics Center                 | S. California | 555,670   | \$31.6M             | \$57  | 6.9%                         | 0%          | Completed<br>2Q14       |
| First Northwest Commerce<br>Center        | Houston       | 351,672   | \$19.7M             | \$56  | 8.1%                         | 78%         | Completed<br>4Q14       |
| Interstate North<br>Business Park II      | Minneapolis   | 142,290   | \$10.7M             | \$75  | 7.3%                         | 50%         | Completed<br>4Q14       |
| First Pinnacle Industrial<br>Center       | Dallas        | 598,445   | \$25.7M             | \$43  | 7.5%                         | 87%         | 2Q15                    |
| First Arlington Commerce<br>Center @ I-20 | Dallas        | 153,187   | \$9.5M              | \$62  | 6.4%                         | 41%         | 2Q15                    |
| First 33 Commerce<br>Center               | Eastern PA    | 584,760   | \$43.8M             | \$75  | 6.4%                         | 0%          | 4Q15                    |
| First Park @ Ocean Ranch                  | S. California | 237,276   | \$27.5M             | \$116 | 6.7%                         | 0%          | 4Q15                    |
| First Park Tolleson                       | Arizona       | 386,100   | \$21.1M             | \$55  | 7.8%                         | 44%         | 1Q16                    |
| Subtotal/Average                          |               | 3,009,400 | \$189.6M            | \$63  | 7.0%                         | 36%         |                         |