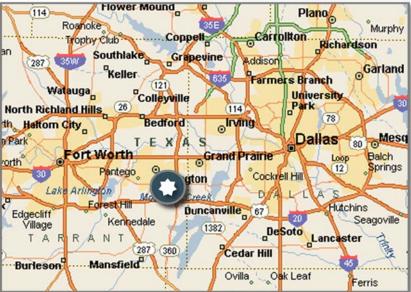

#### **First Arlington Commerce Center @ I-20**

Summary

| Square Feet:                     | 153,187          |
|----------------------------------|------------------|
| Estimated<br>Investment:         | \$9.5M / \$62/SF |
| Estimated Yield <sup>(1)</sup> : | 6.4%             |
| Completion By:                   | 2Q15             |