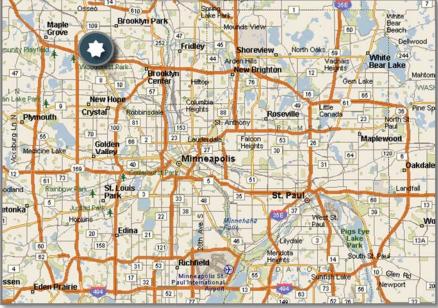

#### **Interstate North Business Park II**

| <sup>(1)</sup> Estimated yield | based on first | t year stabilized NC | OI over GAAP | investment basis. |
|--------------------------------|----------------|----------------------|--------------|-------------------|
|--------------------------------|----------------|----------------------|--------------|-------------------|

| Square Feet:                     | 142,290           |
|----------------------------------|-------------------|
| Estimated<br>Investment:         | \$10.7M / \$75/SF |
| Estimated Yield <sup>(1)</sup> : | 7.3%              |
| Completed:                       | 4Q14              |