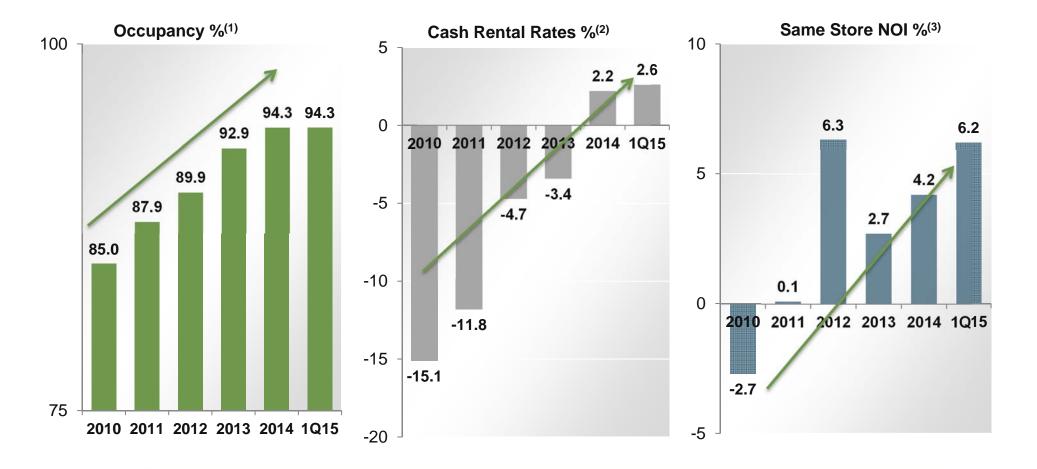

#### **Key Portfolio Cash Flow Metrics**

#### Reflects FR execution and improved market fundamentals

<sup>(1)</sup> Period End.

<sup>(2)</sup> Period Average.

<sup>(3)</sup> End of year population. Excludes one-time restoration fee in 2014. Also, before lease termination fees.