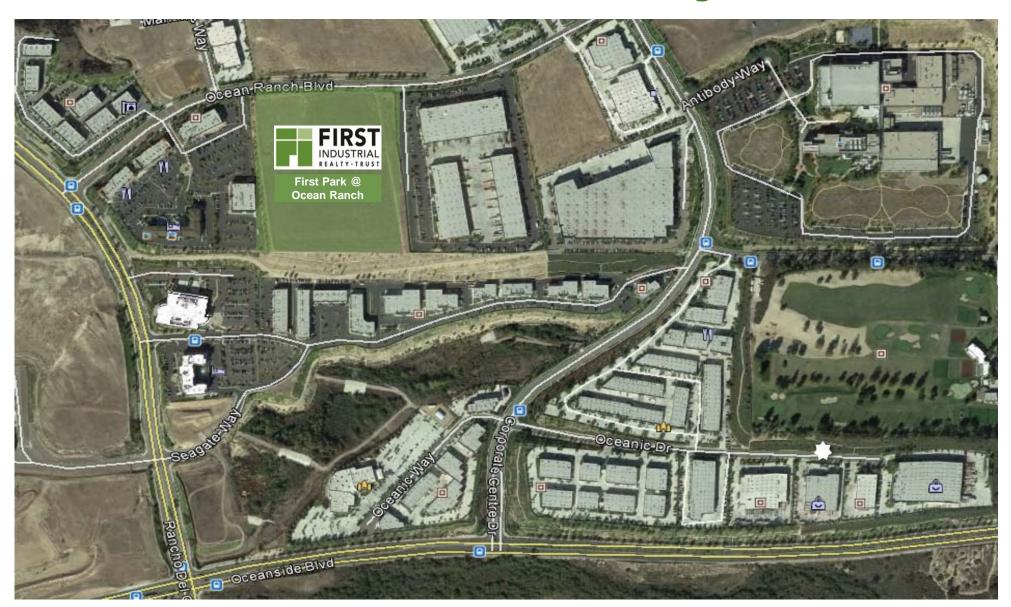

#### **New Development – Completed or In Process**

| Name                                      | Market        | SF        | Total<br>Investment | \$/SF | Estimated<br>Yield<br>(GAAP) | %<br>Leased | Estimated<br>Completion |
|-------------------------------------------|---------------|-----------|---------------------|-------|------------------------------|-------------|-------------------------|
| First 36 Logistics Center                 | S. California | 555,670   | \$31.6M             | \$57  | 6.9%                         | 0%          | Completed<br>2Q14       |
| First Northwest Commerce<br>Center        | Houston       | 351,672   | \$19.7M             | \$56  | 8.1%                         | 78%         | Completed<br>4Q14       |
| Interstate North<br>Business Park II      | Minneapolis   | 142,290   | \$10.7M             | \$75  | 7.3%                         | 50%         | Completed<br>4Q14       |
| First Pinnacle Industrial<br>Center       | Dallas        | 598,445   | \$25.7M             | \$43  | 7.5%                         | 87%         | 2Q15                    |
| First Arlington Commerce<br>Center @ I-20 | Dallas        | 153,187   | \$9.5M              | \$62  | 6.4%                         | 41%         | 2Q15                    |
| First 33 Commerce<br>Center               | Eastern PA    | 584,760   | \$43.8M             | \$75  | 6.4%                         | 0%          | 4Q15                    |
| First Park @ Ocean Ranch                  | S. California | 237,276   | \$27.5M             | \$116 | 6.7%                         | 0%          | 4Q15                    |
| First Park Tolleson                       | Arizona       | 386,100   | \$21.1M             | \$55  | 7.8%                         | 44%         | 1Q16                    |
| Subtotal/Average                          |               | 3,009,400 | \$189.6M            | \$63  | 7.0%                         | 36%         |                         |