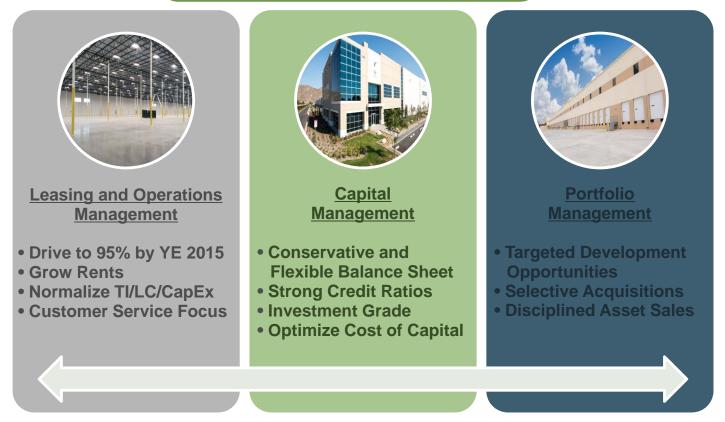

#### **Tested Leadership and Platform**

- •Focused strategy: Deliver sustainable cash flow growth through leasing and disciplined portfolio and capital management
- •Local market expertise for management, leasing, acquisitions, development and sales
- •Track record of industry-leading customer service

#### **Strong Capital Structure**

- •Net debt to EBITDA ratio of 6.1x as of 1Q15<sup>(1)</sup>
- Fixed Charge Coverage of 2.59x for TTM March 31, 2015
- •New \$625M line of credit with 4+1 year term
- •Investment grade rated on unsecured debt by all three agencies

#### **Diversified, In-fill Portfolio**

- •64.6 million square feet owned and under construction as of 3/31/15
- •Nation's top industrial markets
- •Top tenant = 2.8% of rental income; Top 20 tenants = 21.4%
- •94.3% occupied as of 3/31/15, up 190 bps versus 1Q14

#### **Favorable Industrial Fundamentals**

- •1Q15 was the 20<sup>th</sup> consecutive quarter of positive net absorption
- •GDP growth drives tenant demand
- New supply still below historical levels
- •FR cash rental rate spreads positive 5 consecutive quarters; GAAP = 13 consecutive

#### **Cash Flow Growth Opportunity – Potential Drivers**

- •Drive occupancy to 95% by year-end 2015
- •Rental rate escalations and rate growth
- •Lower capital costs
- •Lower TI/LC/Cap Ex
- •Future development/acquisitions