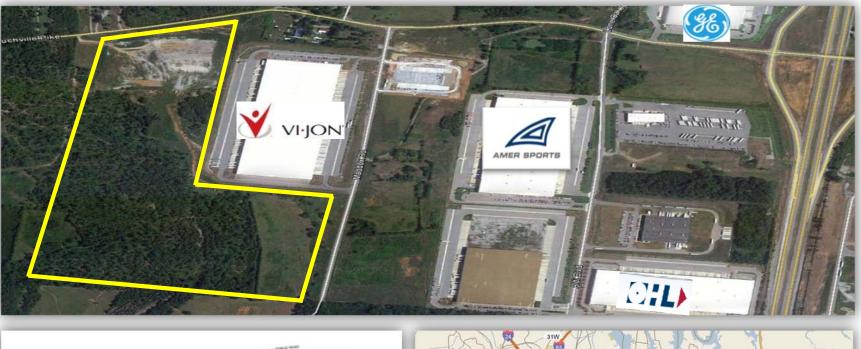

#### **New Development – Completed or In Process**

| Name                                      | Market        | SF        | Total<br>Investment | \$/SF | Estimated<br>Yield<br>(GAAP) | %<br>Leased | Estimated<br>Completion |
|-------------------------------------------|---------------|-----------|---------------------|-------|------------------------------|-------------|-------------------------|
| First 36 Logistics Center                 | S. California | 555,670   | \$31.6M             | \$57  | 6.9%                         | 0%          | Completed<br>2Q14       |
| First Northwest Commerce<br>Center        | Houston       | 351,672   | \$19.7M             | \$56  | 8.1%                         | 78%         | Completed<br>4Q14       |
| Interstate North<br>Business Park II      | Minneapolis   | 142,290   | \$10.7M             | \$75  | 7.3%                         | 50%         | Completed<br>4Q14       |
| First Pinnacle Industrial<br>Center       | Dallas        | 598,445   | \$25.7M             | \$43  | 7.5%                         | 87%         | 2Q15                    |
| First Arlington Commerce<br>Center @ I-20 | Dallas        | 153,187   | \$9.5M              | \$62  | 6.4%                         | 41%         | 2Q15                    |
| First 33 Commerce<br>Center               | Eastern PA    | 584,760   | \$43.8M             | \$75  | 6.4%                         | 0%          | 4Q15                    |
| First Park @ Ocean Ranch                  | S. California | 237,276   | \$27.5M             | \$116 | 6.7%                         | 0%          | 4Q15                    |
| First Park Tolleson                       | Arizona       | 386,100   | \$21.1M             | \$55  | 7.8%                         | 44%         | 1Q16                    |
| Subtotal/Average                          |               | 3,009,400 | \$189.6M            | \$63  | 7.0%                         | 36%         |                         |