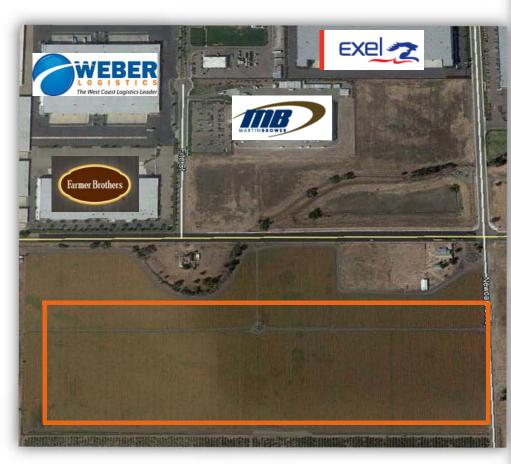

#### **New Development – Completed or In Process**

| Name                                      | Market        | SF        | Total<br>Investment | \$/SF | Estimated<br>Yield<br>(GAAP) | %<br>Leased | Estimated<br>Completion |
|-------------------------------------------|---------------|-----------|---------------------|-------|------------------------------|-------------|-------------------------|
| First 36 Logistics Center                 | S. California | 555,670   | \$31.6M             | \$57  | 6.9%                         | 0%          | Completed<br>2Q14       |
| First Northwest Commerce<br>Center        | Houston       | 351,672   | \$19.7M             | \$56  | 8.1%                         | 78%         | Completed<br>4Q14       |
| Interstate North<br>Business Park II      | Minneapolis   | 142,290   | \$10.7M             | \$75  | 7.3%                         | 50%         | Completed<br>4Q14       |
| First Pinnacle Industrial<br>Center       | Dallas        | 598,445   | \$25.7M             | \$43  | 7.5%                         | 87%         | 2Q15                    |
| First Arlington Commerce<br>Center @ I-20 | Dallas        | 153,187   | \$9.5M              | \$62  | 6.4%                         | 41%         | 2Q15                    |
| First 33 Commerce<br>Center               | Eastern PA    | 584,760   | \$43.8M             | \$75  | 6.4%                         | 0%          | 4Q15                    |
| First Park @ Ocean Ranch                  | S. California | 237,276   | \$27.5M             | \$116 | 6.7%                         | 0%          | 4Q15                    |
| First Park Tolleson                       | Arizona       | 386,100   | \$21.1M             | \$55  | 7.8%                         | 44%         | 1Q16                    |
| Subtotal/Average                          |               | 3,009,400 | \$189.6M            | \$63  | 7.0%                         | 36%         |                         |