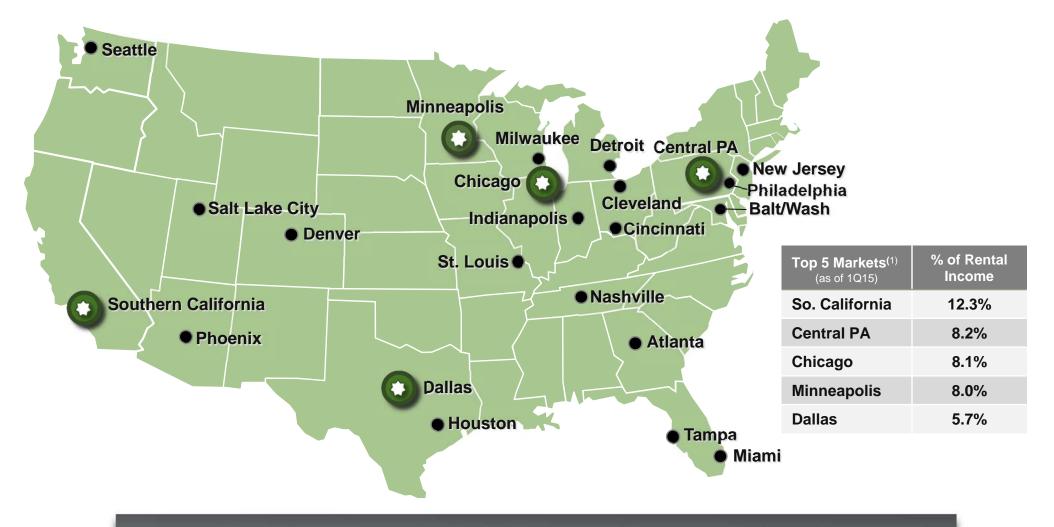

#### **Broad Platform and Presence**

Allocating new capital to higher growth markets/submarkets Southern California is largest market – and growing