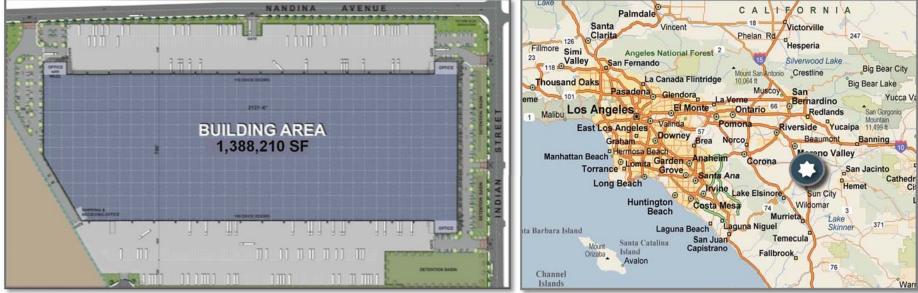

#### **New Development – Completed or In Process**

| Name                                      | Market        | SF        | Total<br>Investment | \$/SF | Estimated<br>Yield<br>(GAAP) | %<br>Leased | Estimated<br>Completion |
|-------------------------------------------|---------------|-----------|---------------------|-------|------------------------------|-------------|-------------------------|
| First 36 Logistics Center                 | S. California | 555,670   | \$31.6M             | \$57  | 6.9%                         | 0%          | Completed<br>2Q14       |
| First Northwest Commerce<br>Center        | Houston       | 351,672   | \$19.7M             | \$56  | 8.1%                         | 78%         | Completed<br>4Q14       |
| Interstate North<br>Business Park II      | Minneapolis   | 142,290   | \$10.7M             | \$75  | 7.3%                         | 50%         | Completed<br>4Q14       |
| First Pinnacle Industrial<br>Center       | Dallas        | 598,445   | \$25.7M             | \$43  | 7.5%                         | 87%         | 2Q15                    |
| First Arlington Commerce<br>Center @ I-20 | Dallas        | 153,187   | \$9.5M              | \$62  | 6.4%                         | 41%         | 2Q15                    |
| First 33 Commerce<br>Center               | Eastern PA    | 584,760   | \$43.8M             | \$75  | 6.4%                         | 0%          | 4Q15                    |
| First Park @ Ocean Ranch                  | S. California | 237,276   | \$27.5M             | \$116 | 6.7%                         | 0%          | 4Q15                    |
| First Park Tolleson                       | Arizona       | 386,100   | \$21.1M             | \$55  | 7.8%                         | 44%         | 1Q16                    |
| Subtotal/Average                          |               | 3,009,400 | \$189.6M            | \$63  | 7.0%                         | 36%         |                         |