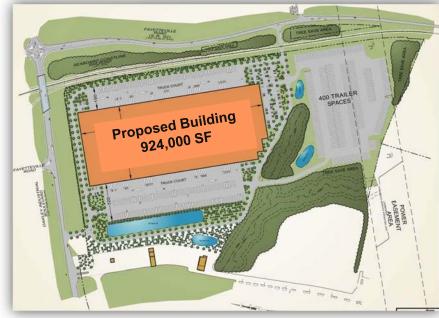

#### **New Development – Completed or In Process**

| Name                                      | Market        | SF        | Total<br>Investment | \$/SF | Estimated<br>Yield<br>(GAAP) | %<br>Leased | Estimated<br>Completion |
|-------------------------------------------|---------------|-----------|---------------------|-------|------------------------------|-------------|-------------------------|
| First 36 Logistics Center                 | S. California | 555,670   | \$31.6M             | \$57  | 6.9%                         | 0%          | Completed<br>2Q14       |
| First Northwest Commerce<br>Center        | Houston       | 351,672   | \$19.7M             | \$56  | 8.1%                         | 78%         | Completed<br>4Q14       |
| Interstate North<br>Business Park II      | Minneapolis   | 142,290   | \$10.7M             | \$75  | 7.3%                         | 50%         | Completed<br>4Q14       |
| First Pinnacle Industrial<br>Center       | Dallas        | 598,445   | \$25.7M             | \$43  | 7.5%                         | 87%         | 2Q15                    |
| First Arlington Commerce<br>Center @ I-20 | Dallas        | 153,187   | \$9.5M              | \$62  | 6.4%                         | 41%         | 2Q15                    |
| First 33 Commerce<br>Center               | Eastern PA    | 584,760   | \$43.8M             | \$75  | 6.4%                         | 0%          | 4Q15                    |
| First Park @ Ocean Ranch                  | S. California | 237,276   | \$27.5M             | \$116 | 6.7%                         | 0%          | 4Q15                    |
| First Park Tolleson                       | Arizona       | 386,100   | \$21.1M             | \$55  | 7.8%                         | 44%         | 1Q16                    |
| Subtotal/Average                          |               | 3,009,400 | \$189.6M            | \$63  | 7.0%                         | 36%         |                         |