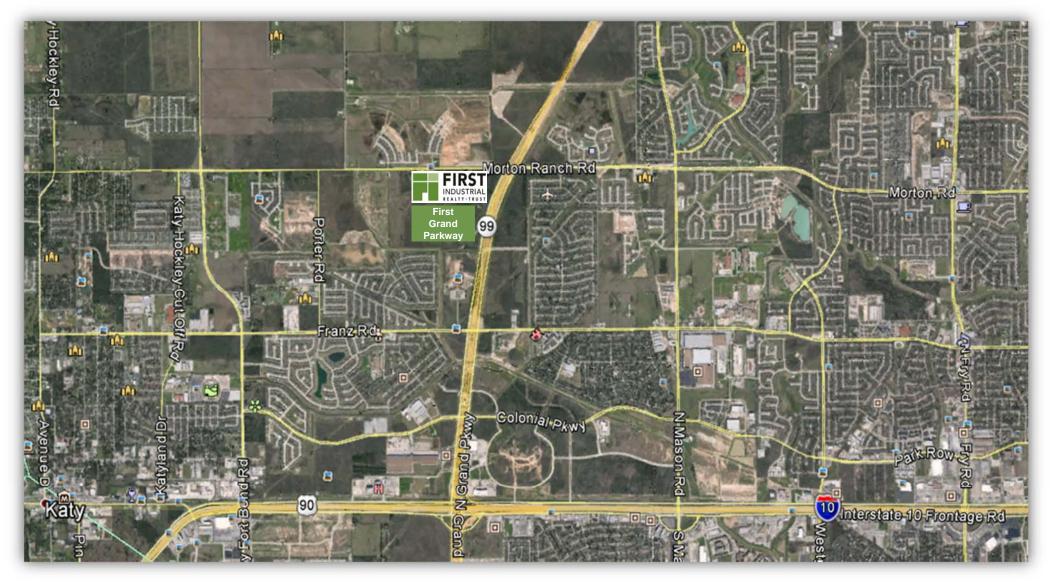

| Houston, TX       | 828                |
| First San Michelle Logistics Center | Inland Empire, CA | 189                |
| Totals                              |                   | 6,593              |

FIRST INDUSTRIAL REALTY • TRUST

#### Rockdale Land Nashville, TN – up to 1.5 MSF







FIRST

INDUSTRIAL REALTY TRUST

# First Nandina Logistics Center Inland Empire, CA - Up to 1.45 MSF









#### **First Nandina Logistics Center**



#### Stockton Land Stockton, CA – 1.2 MSF







FIRST

INDUSTRIAL REALTY TRUST

# Oakley Distribution Center Atlanta, GA – 924,000 SF









#### Covington Land Covington, PA – 502,000 SF



FIRST

INDUSTRIAL REALTY TRUST

# First Grand Parkway Commerce Center Houston, TX – Up to 828,000 SF











#### **First Grand Parkway Commerce Center**



# First San Michelle Logistics Center Inland Empire, CA – 189,000 SF









#### **First San Michelle Logistics Center**





### **2014 Placed In Service Developments**

| Name                                | Market        | Total<br>Investment | SF        | \$/SF | Estimated<br>Yield<br>(GAAP) | %<br>Occupancy |
|-------------------------------------|---------------|---------------------|-----------|-------|------------------------------|----------------|
| First Logistics Center @ I-83       | Central PA    | \$35.3M             | 708,000   | \$50  | 8.4%                         | 100%           |
| First Bandini Logistics Center      | S. California | \$55.0M             | 489,038   | \$112 | 6.1%                         | 100%           |
| Rust-Oleum Expansion <sup>(1)</sup> | C