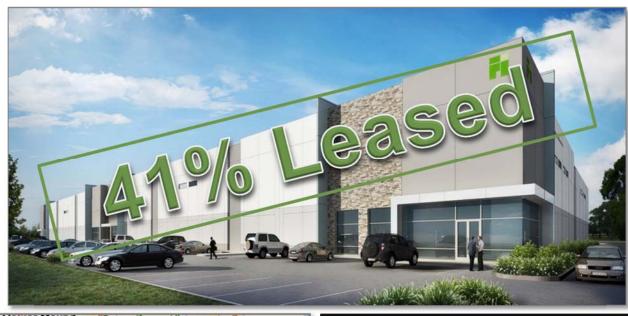

#### **First Arlington Commerce Center @ I-20**

Summary

| Square Feet:                     | 153,187          |
|----------------------------------|------------------|
| Estimated<br>Investment:         | \$9.5M / \$62/SF |
| Estimated Yield <sup>(1)</sup> : | 6.4%             |
| Completion By:                   | 2Q15             |

<sup>(1)</sup> Estimated yield based on first year stabilized NOI over GAAP investment basis.