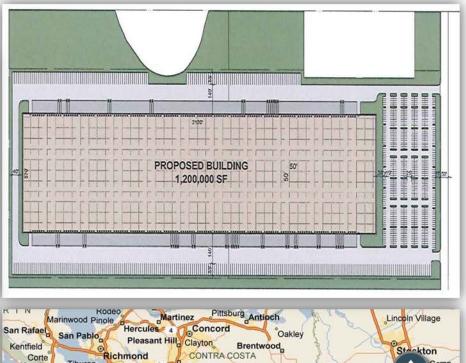

#### **New Development – Completed or In Process**

| Name                                      | Market        | SF        | Total<br>Investment | \$/SF | Estimated<br>Yield<br>(GAAP) | %<br>Leased | Estimated<br>Completion |
|-------------------------------------------|---------------|-----------|---------------------|-------|------------------------------|-------------|-------------------------|
| First 36 Logistics Center                 | S. California | 555,670   | \$31.6M             | \$57  | 6.9%                         | 0%          | Completed<br>2Q14       |
| First Northwest Commerce<br>Center        | Houston       | 351,672   | \$19.7M             | \$56  | 8.1%                         | 78%         | Completed<br>4Q14       |
| Interstate North<br>Business Park II      | Minneapolis   | 142,290   | \$10.7M             | \$75  | 7.3%                         | 50%         | Completed<br>4Q14       |
| First Pinnacle Industrial<br>Center       | Dallas        | 598,445   | \$25.7M             | \$43  | 7.5%                         | 87%         | 2Q15                    |
| First Arlington Commerce<br>Center @ I-20 | Dallas        | 153,187   | \$9.5M              | \$62  | 6.4%                         | 41%         | 2Q15                    |
| First 33 Commerce<br>Center               | Eastern PA    | 584,760   | \$43.8M             | \$75  | 6.4%                         | 0%          | 4Q15                    |
| First Park @ Ocean Ranch                  | S. California | 237,276   | \$27.5M             | \$116 | 6.7%                         | 0%          | 4Q15                    |
| First Park Tolleson                       | Arizona       | 386,100   | \$21.1M             | \$55  | 7.8%                         | 44%         | 1Q16                    |
| Subtotal/Average                          |               | 3,009,400 | \$189.6M            | \$63  | 7.0%                         | 36%         |                         |