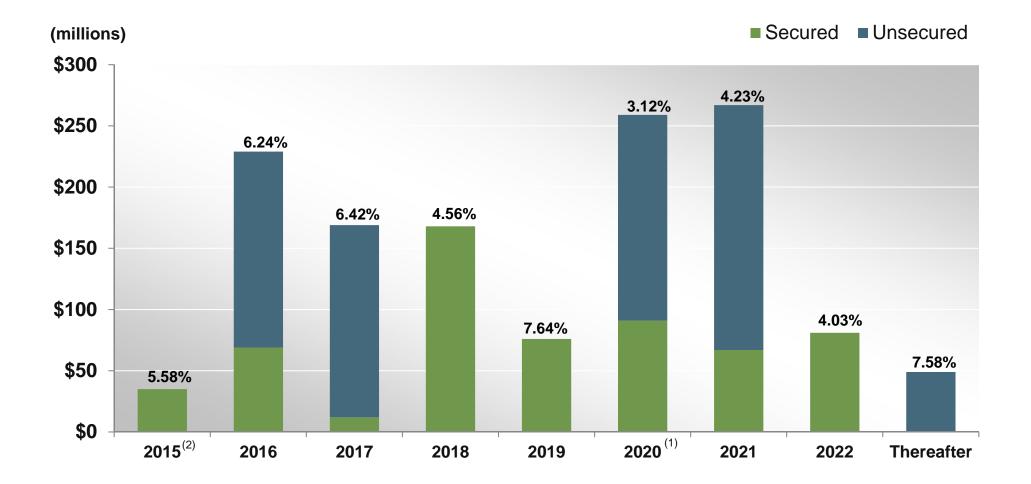

#### **Strong Capital Structure**

- •Net debt to EBITDA ratio of 6.1x as of 1Q15<sup>(1)</sup>
- Fixed Charge Coverage of 2.59x for TTM March 31, 2015
- •New \$625M line of credit with 4+1 year term
- •Investment grade rated on unsecured debt by all three agencies