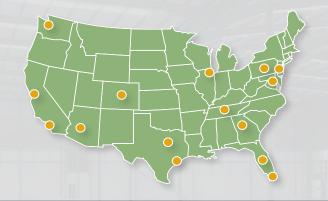

## **Market Presence**

First Industrial serves 897 customers through its portfolio of logistics properties concentrated in 15 major North American industrial markets.