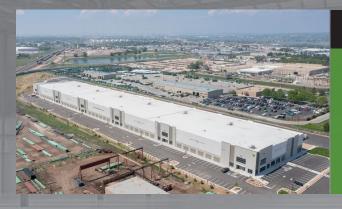

# First 76 Logistics Center

8000 E 96th Ave | Henderson, CO

| Available Space:     | 159,719 SF          |
|----------------------|---------------------|
| Total Property Size: | 199,500 SF          |
| Market:              | Denver              |
| Facility Type:       | Distribution Center |
| Ceiling Height:      | 32'                 |
| Completion:          | Q4 2022             |
|                      |                     |