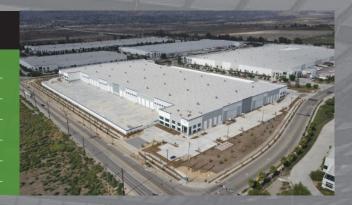

#### First Pioneer Logistics Center 27358 Pioneer Ave | Redlands, CA

| Available Space:     | 460,788 SF          |
|----------------------|---------------------|
| Total Property Size: | 460,788 SF          |
| Market:              | Inland Empire East  |
| Facility Type:       | Distribution Center |
| Ceiling Height:      | 42'                 |
| Completion:          | Q3 2023             |
|                      |                     |