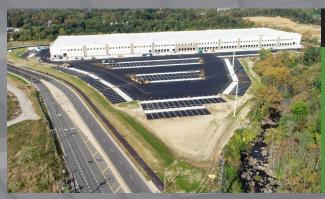

#### First State Crossing 4145 Philadelphia Pike T Claymont, DE

| Available Space:     | 358,848 SF          |
|----------------------|---------------------|
| Total Property Size: | 358,848 SF          |
| Market:              | Philadelphia        |
| Facility Type:       | Distribution Center |
| Ceiling Height:      | 40'                 |
| Completion:          | Q4 2023             |