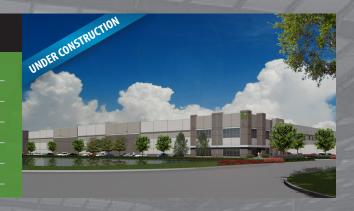

# First Aurora Commerce Center - Building E 22600 E 26th Avenue | Aurora, CO

| Available Space:     | 588,085 SF                   |
|----------------------|------------------------------|
| Total Property Size: | 588,085 SF                   |
| Market:              | Denver                       |
| Facility Type:       | Distribution Center          |
| Ceiling Height:      | 36'                          |
| Status:              | Estimated Completion Q2 2022 |
|                      |                              |