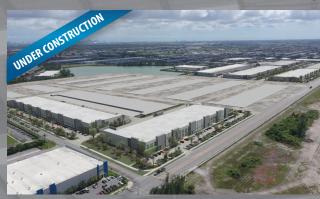

### First Park Miami - Phase I NW 87th Avenue & NW 90th Street | Medley, FL

| Available Space:     | 109,366 - 132,751 SF         |
|----------------------|------------------------------|
| Total Property Size: | 591,940 SF                   |
| Market:              | Miami                        |
| Facility Type:       | Distribution Center          |
| Ceiling Height:      | 32'- 36'                     |
| Status:              | Estimated Completion Q4 2021 |