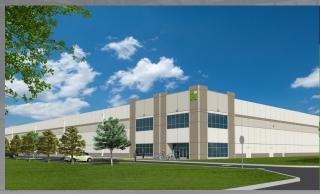

# First Independence Logistics Center 2021 Woodhaven Road | Philadelphia, PA

| Available Space:     | 100,167 SF                    |
|----------------------|-------------------------------|
| Total Property Size: | 100,167 SF                    |
| Market:              | Philadelphia                  |
| Facility Type:       | Rear-Load Distribution Center |
| Ceiling Height:      | 32′                           |
| Status:              | Estimated Completion Q2 2020  |