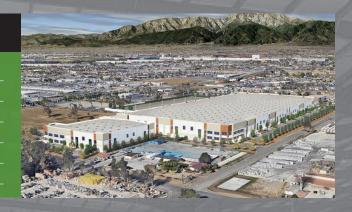

#### First Redwood Logistics Center - Buildings A and B NWC Santa Ana Ave and Redwood Ave | Fontana, CA

| Available Space:     | 43,996 - 358,291 SF          |
|----------------------|------------------------------|
| Total Property Size: | 402,287 SF                   |
| Market:              | Inland Empire West           |
| Facility Type:       | Distribution Center          |
| Ceiling Height:      | 32' & 36"                    |
| Status:              | Estimated Completion Q2 2020 |