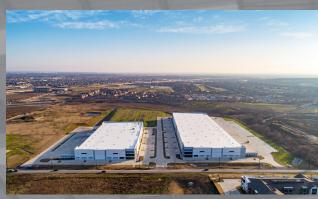

#### First Park 121 - Buildings A and B Midway Road and FM 544 | Lewisville, TX

| Available Space:     | 62,046 - 219,808 SF |
|----------------------|---------------------|
| Total Property Size: | 344,608 SF          |
| Market:              | Dallas/Fort Worth   |
| Facility Type:       | Distribution Center |
| Ceiling Height:      | 32'                 |
| Status:              | Completed Q4 2019   |