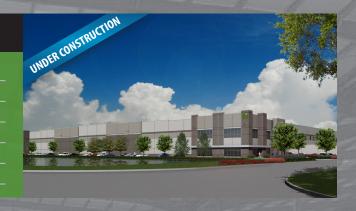

### First Logistics Center @ 283 - Building A NWC of E Harrisburg Pike and Hoffer Road | Elizabethtown, PA

Available Space: 1,085,280 SF

Total Property Size: 1,085,280 SF

Market: Central PA

Facility Type: Cross-Dock Distribution Center

Ceiling Height: 40'

Status: Estimated Completion Q3 2022