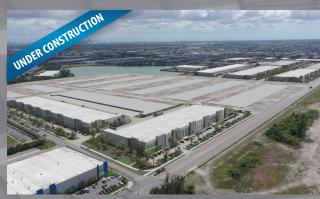

### First Park Miami - Phase I NW 87th Avenue & NW 90th Street | Medley, FL

Available Space: 109,366 - 132,751 SF

Total Property Size: 591,940 SF

Market: Miami

Facility Type: Distribution Center

Ceiling Height: 32' - 36'

Status: Estimated Completion Q4 2021