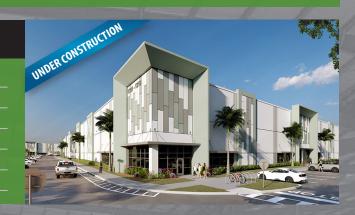

### First Loop Logistics Park - Buildings I - IV

N. John Young Pkwy & Regatta Bay Blvd | Kissimmee, FL

| Available Space:     | 71,337 - 106,943 SF          |
|----------------------|------------------------------|
| Total Property Size: | 343,811 SF (4 buildings)     |
| Market:              | Orlando                      |
| Facility Type:       | Rear-Load Warehouse          |
| Ceiling Height:      | 32'                          |
| Status:              | Estimated Completion Q4 2022 |