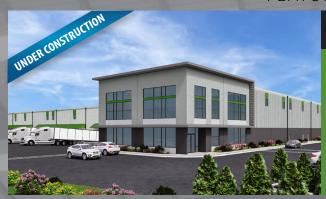

### First Steele 10920 Steele St | Lakewood, WA

| Available Space:     | 128,640 SF                   |
|----------------------|------------------------------|
| Total Property Size: | 128,640 SF                   |
| Market:              | Seattle                      |
| Facility Type:       | Front-Load Warehouse         |
| Ceiling Height:      | 32'                          |
| Status:              | Estimated Completion Q3 2022 |