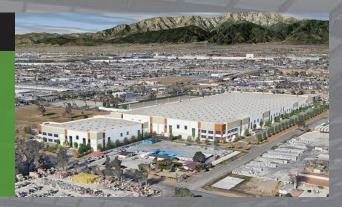

#### First Redwood Logistics Center - Buildings A and B NWC Santa Ana Ave and Redwood Ave | Fontana, CA

| Available Space:     | 43,996 - 358,291 SF          |
|----------------------|------------------------------|
| Total Property Size: | 402,287 SF                   |
| Market:              | Inland Empire West           |
| Facility Type:       | Distribution Center          |
| Ceiling Height:      | 32' & 36"                    |
| Status:              | Estimated Completion Q2 2020 |
|                      |                              |