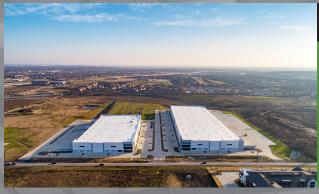

### FEATURED PROPERTIES

First Park 121 - Buildings A and B Midway Road and FM 544 | Lewisville, TX

| Available Space:     | 62,459 - 219,808 SF |
|----------------------|---------------------|
| Total Property Size: | 344,608 SF          |
| Market:              | Dallas/Fort Worth   |
| Facility Type:       | Distribution Center |
| Ceiling Height:      | 32'                 |
| Status:              | Completed Q4 2019   |
|                      |                     |

#### First Redwood Logistics Center - Buildings A and B NWC Santa Ana Ave and Redwood Ave | Fontana, CA

| Available Space:     | 43,996 - 358,291 SF          |
|----------------------|------------------------------|
| Total Property Size: | 402,287 SF                   |
| Market:              | Inland Empire West           |
| Facility Type:       | Distribution Center          |
| Ceiling Height:      | 32' & 36"                    |
| Status:              | Estimated Completion Q2 2020 |
|                      |                              |

#### First Sawgrass Commerce Center 6301 Lyons Road | Coconut Creek, FL

| Available Space:     | 103,356 SF                   |
|----------------------|------------------------------|
| Total Property Size: | 103,356 SF                   |
| Market:              | South Florida                |
| Facility Type:       | Distribution Center          |
| Ceiling Height:      | 32'                          |
| Status:              | Estimated Completion Q3 2020 |