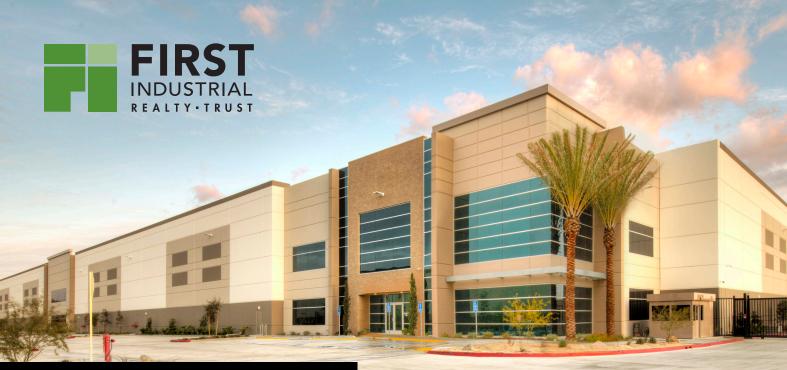

# Providing industrial real estate solutions nationwide

STOCK SYMBOL

TOTAL SQUARE FOOTAGE 64.1 Million S.F.\*

INDUSTRIAL PORTFOLIO 445 Properties\*

First Industrial Realty Trust, Inc. (NYSE: FR) is a leading fully integrated owner, operator, and developer of industrial real estate with a track record of providing industry-leading customer service to multinational corporations and regional customers. With a 64.1 million square-foot portfolio across the nation's top industrial markets, our local market experts manage, lease, buy, (re)develop, and sell bulk and regional distribution centers and other facility types.