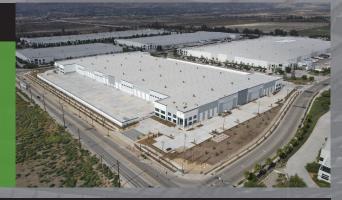

### First Pioneer Logistics Center 27358 Pioneer Ave | Redlands, CA

| Available Space:     | 460,788 SF          |
|----------------------|---------------------|
| Total Property Size: | 460,788 SF          |
| Market:              | Inland Empire East  |
| Facility Type:       | Distribution Center |
| Ceiling Height:      | 42'                 |
| Completion:          | Q3 2023             |
|                      |                     |