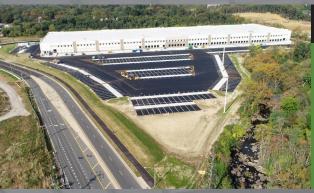

## FEATURED PROPERTIES

| <b>First State Crossing</b><br>4145 Philadelphia Pike   Clayn | nont, DE            |
|---------------------------------------------------------------|---------------------|
| Available Space:                                              | 358,848 SF          |
| Total Property Size:                                          | 358,848 SF          |
| Market:                                                       | Philadelphia        |
| Facility Type:                                                | Distribution Center |
| Ceiling Height:                                               | 40′                 |
| Estimated Completion:                                         | Q4 2023             |