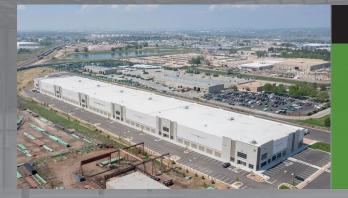

#### First 76 Logistics Center 8000 E 96th Ave | Henderson, CO

| Available Space:     | 199,500 SF          |
|----------------------|---------------------|
| Total Property Size: | 199,500 SF          |
| Market:              | Denver              |
| Facility Type:       | Distribution Center |
| Ceiling Height:      | 32'                 |
| Completion:          | Q4 2022             |