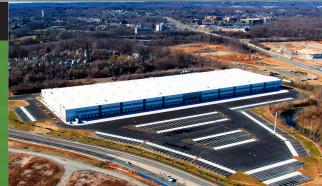

### First State Crossing 4145 Philadelphia Pike | Claymont, DE

| Available Space:     | 358,848 SF          |
|----------------------|---------------------|
| Total Property Size: | 358,848 SF          |
| Market:              | Philadelphia        |
| Facility Type:       | Distribution Center |
| Ceiling Height:      | 40′                 |
| Status:              | New Construction    |
|                      |                     |