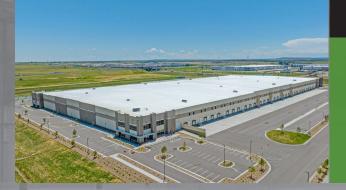

# First Aurora Commerce Center - Bldg. E

| Available Space | 588.085 SF |
|-----------------|------------|

| Available Space:     | 588,085 SF          |
|----------------------|---------------------|
| Total Property Size: | 588,085 SF          |
| Market:              | Denver              |
| Facility Type:       | Distribution Center |
| Ceiling Height:      | 36'                 |
| Status:              | New Construction    |
|                      |                     |