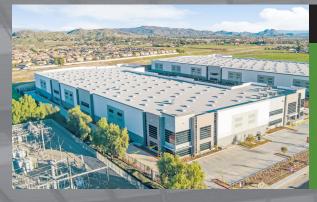

#### First Wilson Logistics Center II 3175 Wilson Ave | Perris, CA

| Available Space:     | 154,559 SF          |
|----------------------|---------------------|
| Total Property Size: | 154,559 SF          |
| Market:              | Inland Empire East  |
| Facility Type:       | Distribution Center |
| Ceiling Height:      | 36'                 |
| Status:              | New Construction    |