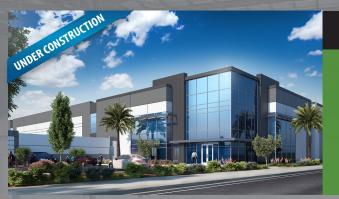

#### **First Elm Logistics Center** 10407 Elm Ave | Fontana, CA

| Available Space:     | 83,140 SF                    |
|----------------------|------------------------------|
| Total Property Size: | 83,140 SF                    |
| Market:              | Inland Empire West           |
| Facility Type:       | Distribution Center          |
| Ceiling Height:      | 32'                          |
| Status:              | Estimated Completion Q3 2023 |