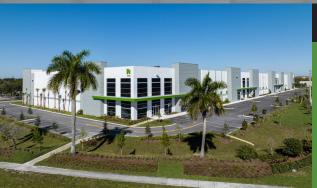

### FEATURED PROPERTIES

FirstGate Commerce Center 5301 W Copans Road | Margate, FL

| Available Space:     | 131,683 SF          |
|----------------------|---------------------|
| Total Property Size: | 131,683 SF          |
| Market:              | South Florida       |
| Facility Type:       | Rear-Load Warehouse |
| Ceiling Height:      | 32'                 |
| Status:              | Complete            |